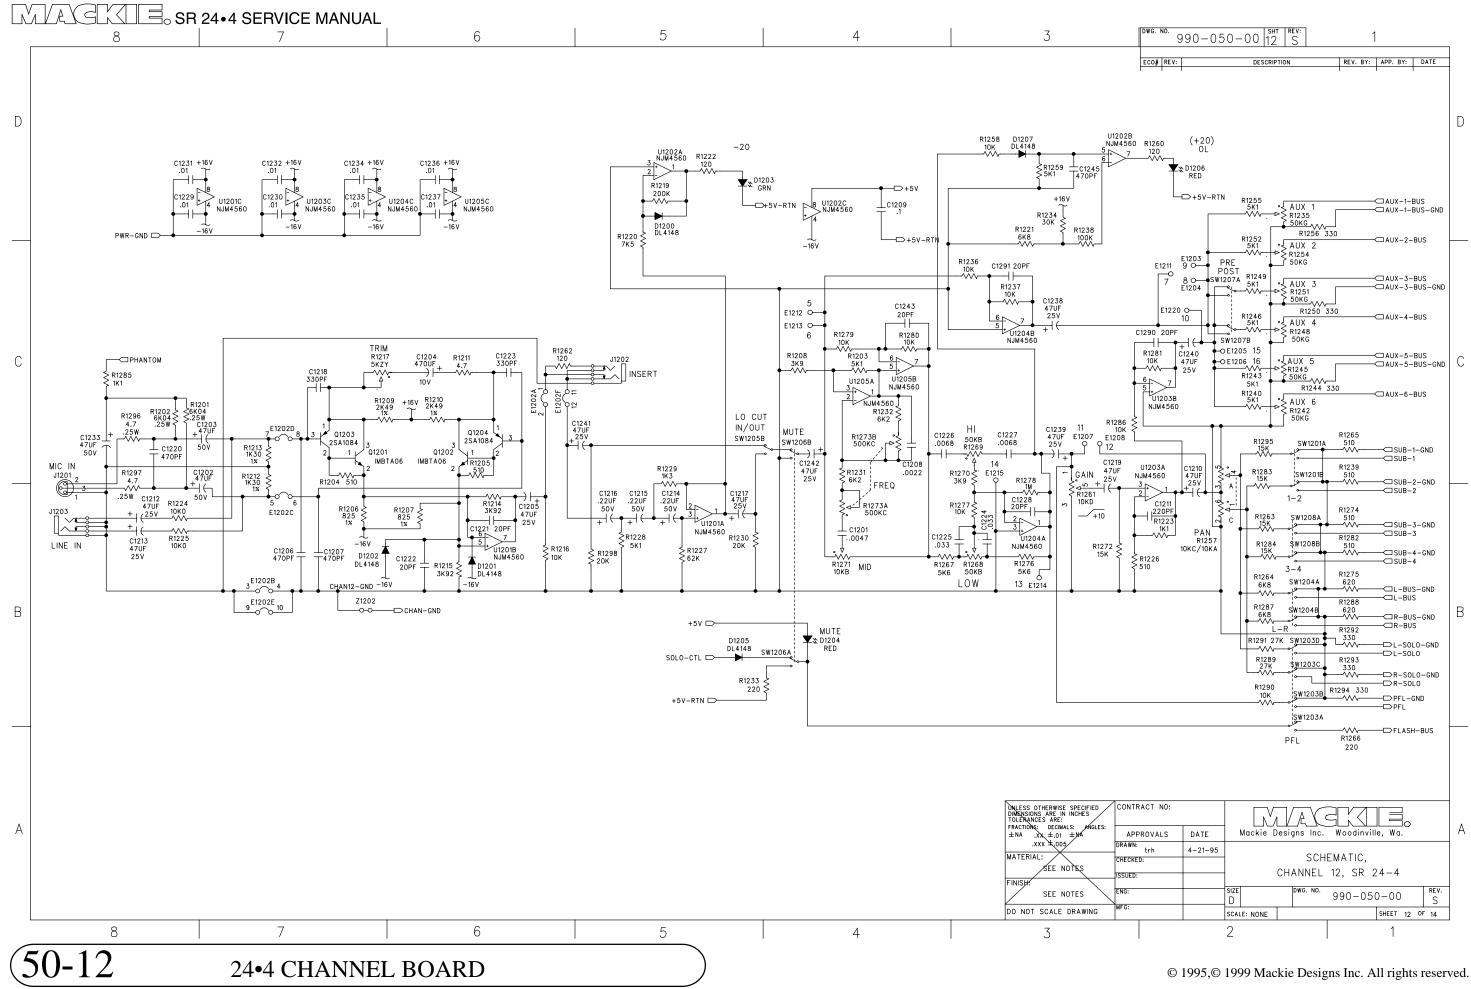

D

С

В

А

24•4 CHANNEL BOARD

SR 24+4 SERVICE MANUAL MAAGEKIE.

50-15

24•4 CHANNEL BOARD