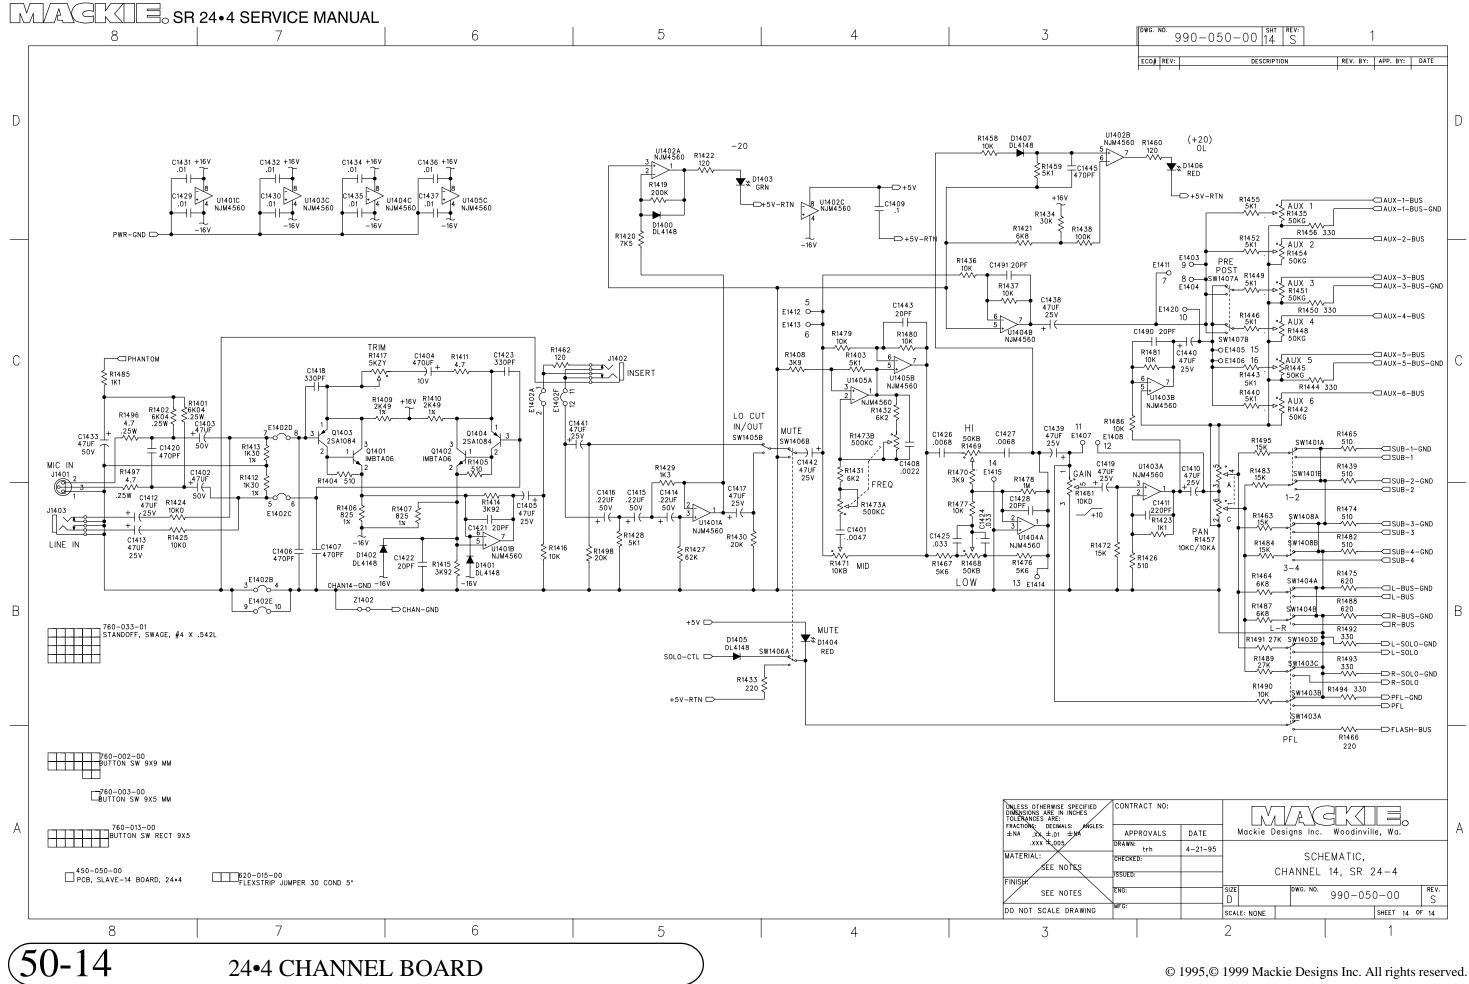

D

С

В

А

24•4 CHANNEL BOARD

SR 24+4 SERVICE MANUAL MAAGEKIE.

50-15

24•4 CHANNEL BOARD