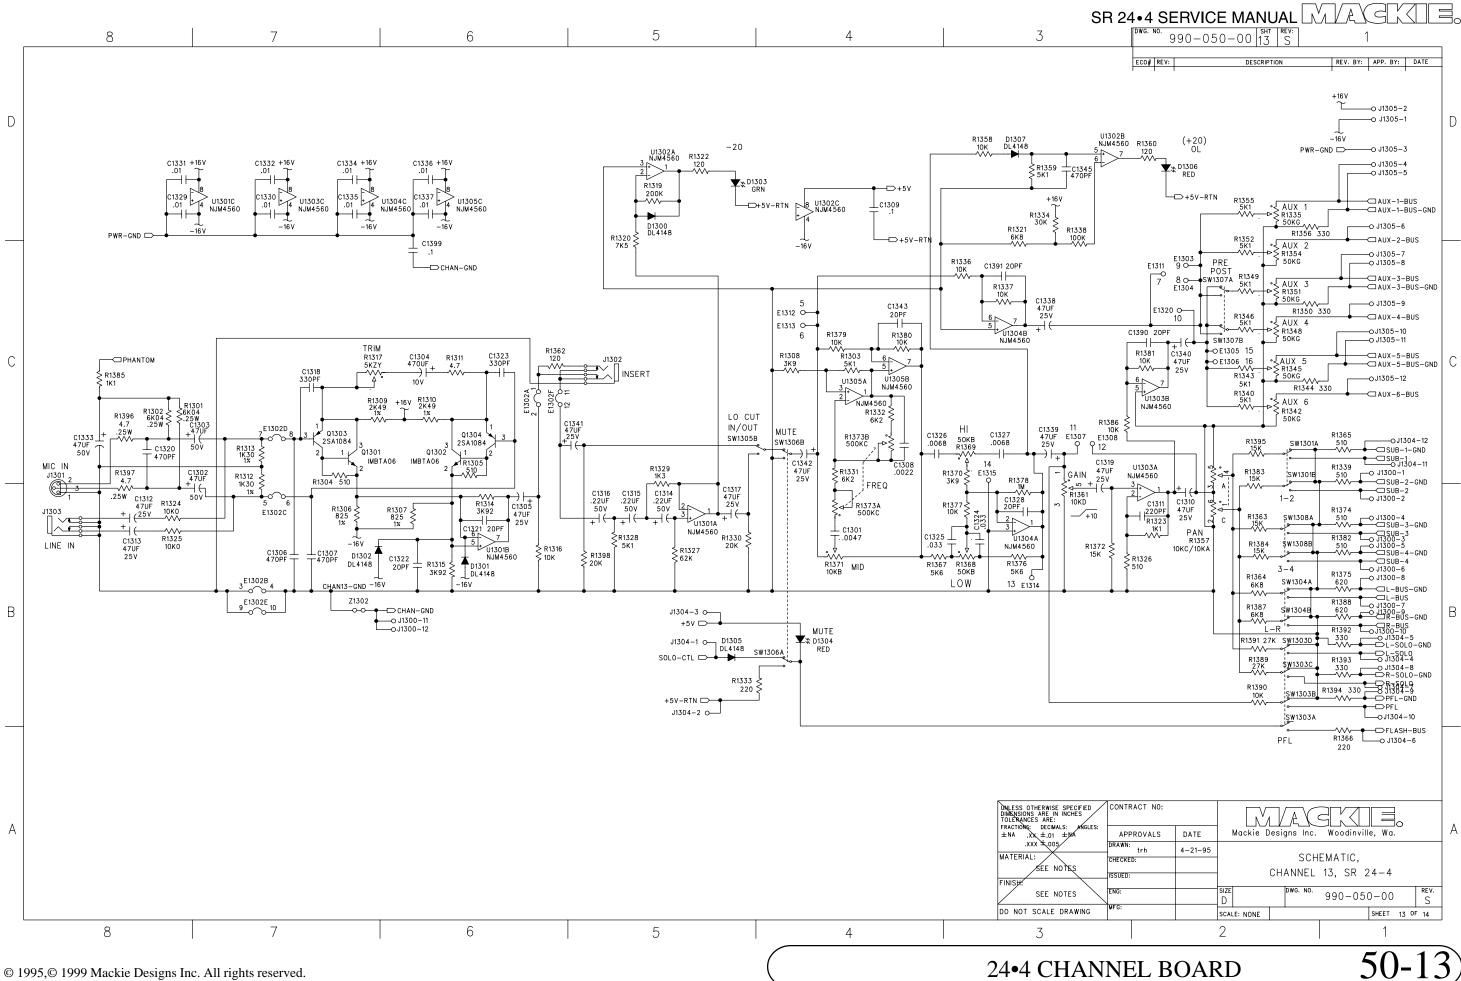

D

С

В

А

24•4 CHANNEL BOARD

SR 24+4 SERVICE MANUAL MAAGEKIE.

50-15

24•4 CHANNEL BOARD