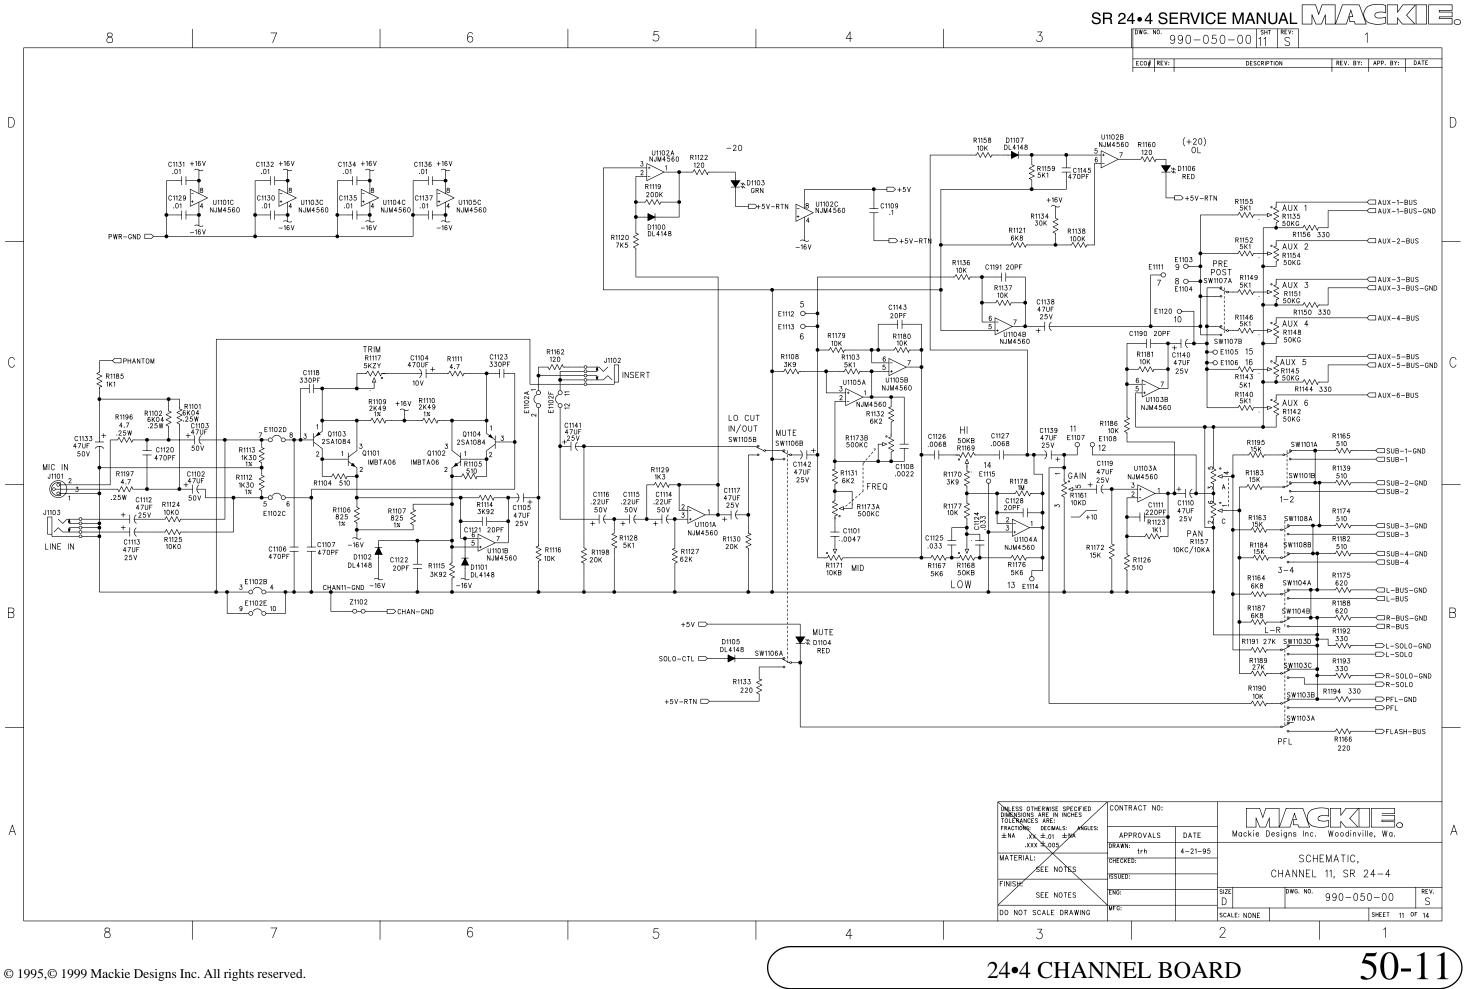

D

С

В

А

24•4 CHANNEL BOARD

SR 24+4 SERVICE MANUAL MAAGEKIE.

50-15

24•4 CHANNEL BOARD