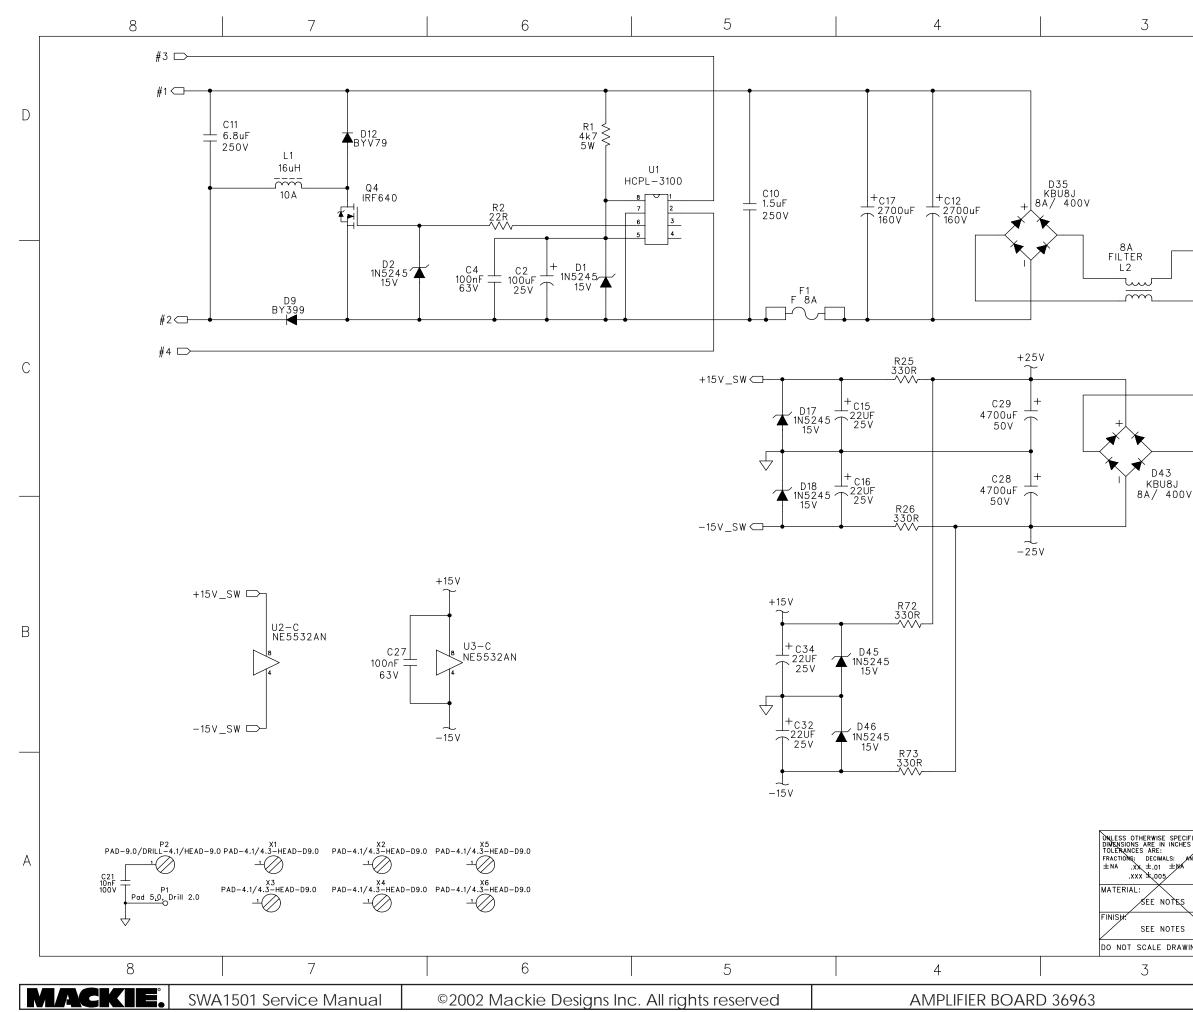

| Image: Solid                                                                                                                                                                                                                                                                                                                                                                                                      | <mark>Джс. NO.</mark> MN 042 130 <mark>2 03</mark> 1                                                                                                                                                                                                                                                                   |
|-------------------------------------------------------------------------------------------------------------------------------------------------------------------------------------------------------------------------------------------------------------------------------------------------------------------------------------------------------------------------------------------------------------------------------------------------------------------------------------------------------------------------------------------------------------------------------------------------------------------------------------------------------------------------------------------------------------------------------------------------------------------------------------------------------------------------------------------------------------------------------------------------------------------------------------------------------------------------------------------------------------------------------------------------------------------------------------------------------------------------------------------------------------------------------------------------------------------------------------------------------------------------------------------------------------------------------------------------------------------------------------------------------------------------------------------------------------------------------------------------------------------------------------------------------------------------------------------------------------------------------------------------------------------------------------------------------------------------------------------------------------------------------------------------------------------------------------------------------------------------------------------------------------------------------------------------------------------------------------------------------------------------------------------------------------------------------------------------------------------------------------------------------------------------------------------------------------------------------------------------------------------------------------------------------------------------------------------------------------------------------------------------------------------------------------------------------------------------------------------------------------|------------------------------------------------------------------------------------------------------------------------------------------------------------------------------------------------------------------------------------------------------------------------------------------------------------------------|
| IRANSFORMER       600W       100V/5A       100V/5A       115V       115                                                                                                                                                                                                                                                                                                                                                                                                                                                                                                                                                                                                                                                                                                                                                                                                                                                                                                                                                                                                                                                                                                                                                                                                                                                                                                                                                                                                                                                                                                                                                                                                                                                                                                                                                                                             | 01         PROTOTYPE RELEASE 01         SOBEK         15.1.2001           02         PROTOTYPE RELEASE 02         SOBEK         26.2.2001           03         PRODUCTION RELEASE         SOBEK         4.4.2001                                                                                                       |
| Image: Supervision of the second state of the second st                                                                                                                                                                                                                                                                                                                                                                                                             | TRANSFORMER<br>600W                                                                                                                                                                                                                                                                                                    |
| ANGLES:<br>MGLES:<br>MGLES:<br>MGLES:<br>MGC ENC:<br>MGC ENC ENC ENC ENC ENC ENC ENC ENC ENC EN | $ \begin{array}{c} 10F\\ 10F\\ 250V\\ 250V\\ 250V\\ 250V\\ F2\\ 3\\ 115V\\ 115V\\ 115V\\ 2x18V/5A \end{array} $                                                                                                                                                                                                        |
| ANGLES:     JOULK     IST.2001     Mackie Designs Inc.     Woodinville, Wa.     A       NP ENG:     Material:     SCHEMATIC, SRS1501       MFG:     MFG:       MFG:     SIZE SCALE:     DWG. NO.       MFG ENG:     A3 NONE     MN 042 130 03       VING     ISSUED:     DWG FUE:                                                                                                                                                                                                                                                                                                                                                                                                                                                                                                                                                                                                                                                                                                                                                                                                                                                                                                                                                                                                                                                                                                                                                                                                                                                                                                                                                                                                                                                                                                                                                                                                                                                                                                                                                                                                                                                                                                                                                                                                                                                                                                                                                                                                                           | В                                                                                                                                                                                                                                                                                                                      |
|                                                                                                                                                                                                                                                                                                                                                                                                                                                                                                                                                                                                                                                                                                                                                                                                                                                                                                                                                                                                                                                                                                                                                                                                                                                                                                                                                                                                                                                                                                                                                                                                                                                                                                                                                                                                                                                                                                                                                                                                                                                                                                                                                                                                                                                                                                                                                                                                                                                                                                             | MGLES:     SUBLE     NILZOOT     Mackie Designs Inc.     Woodinville, Wa.     A       NP ENG:     MATERIAL:     SCHEMATIC, SRS1501       MFG:     SIZE SCALE:     DWG. NO.       MFG ENG:     A3 NONE     MN 042 130 03       ING     ISSUED:     DWG FILE:       MN 042 130-03 label 03.sch     Label 03 SHEET 2 OF 2 |