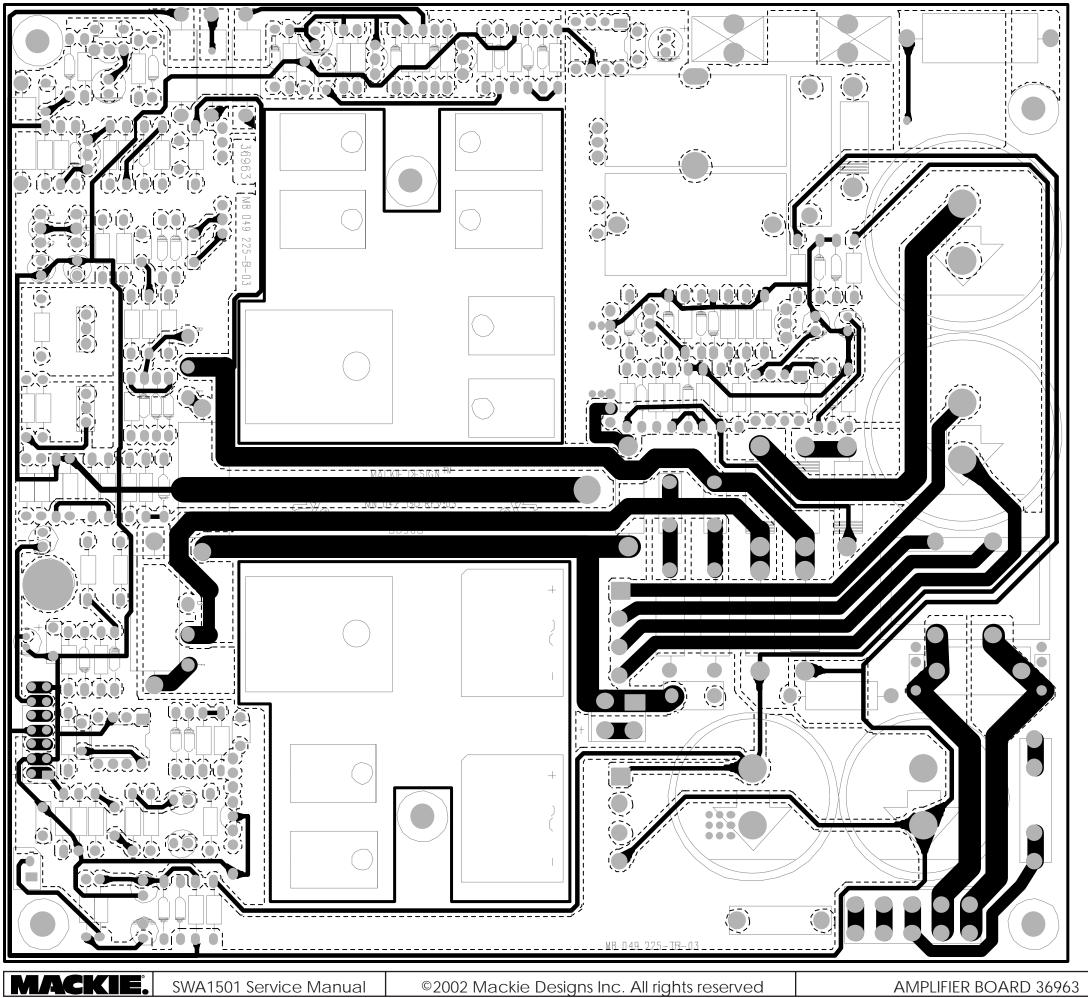

**MACKIE**, SWA1501 Service Manual ©2002 Mackie Designs Inc. All rights reserved

AMPLIFIER BOARD 36963

3

AMPLIFIER BOARD 36963

Top Surface (dotted lines are the copper pour boundary)

4

Bottom Surface (dotted lines are the copper pour boundary)

Top Surface has grey pads and black lines (dotted lines are the copper pour boundary)

ary)

Bottom Surface has green pads and lines (dotted lines are the copper pour bound-

6