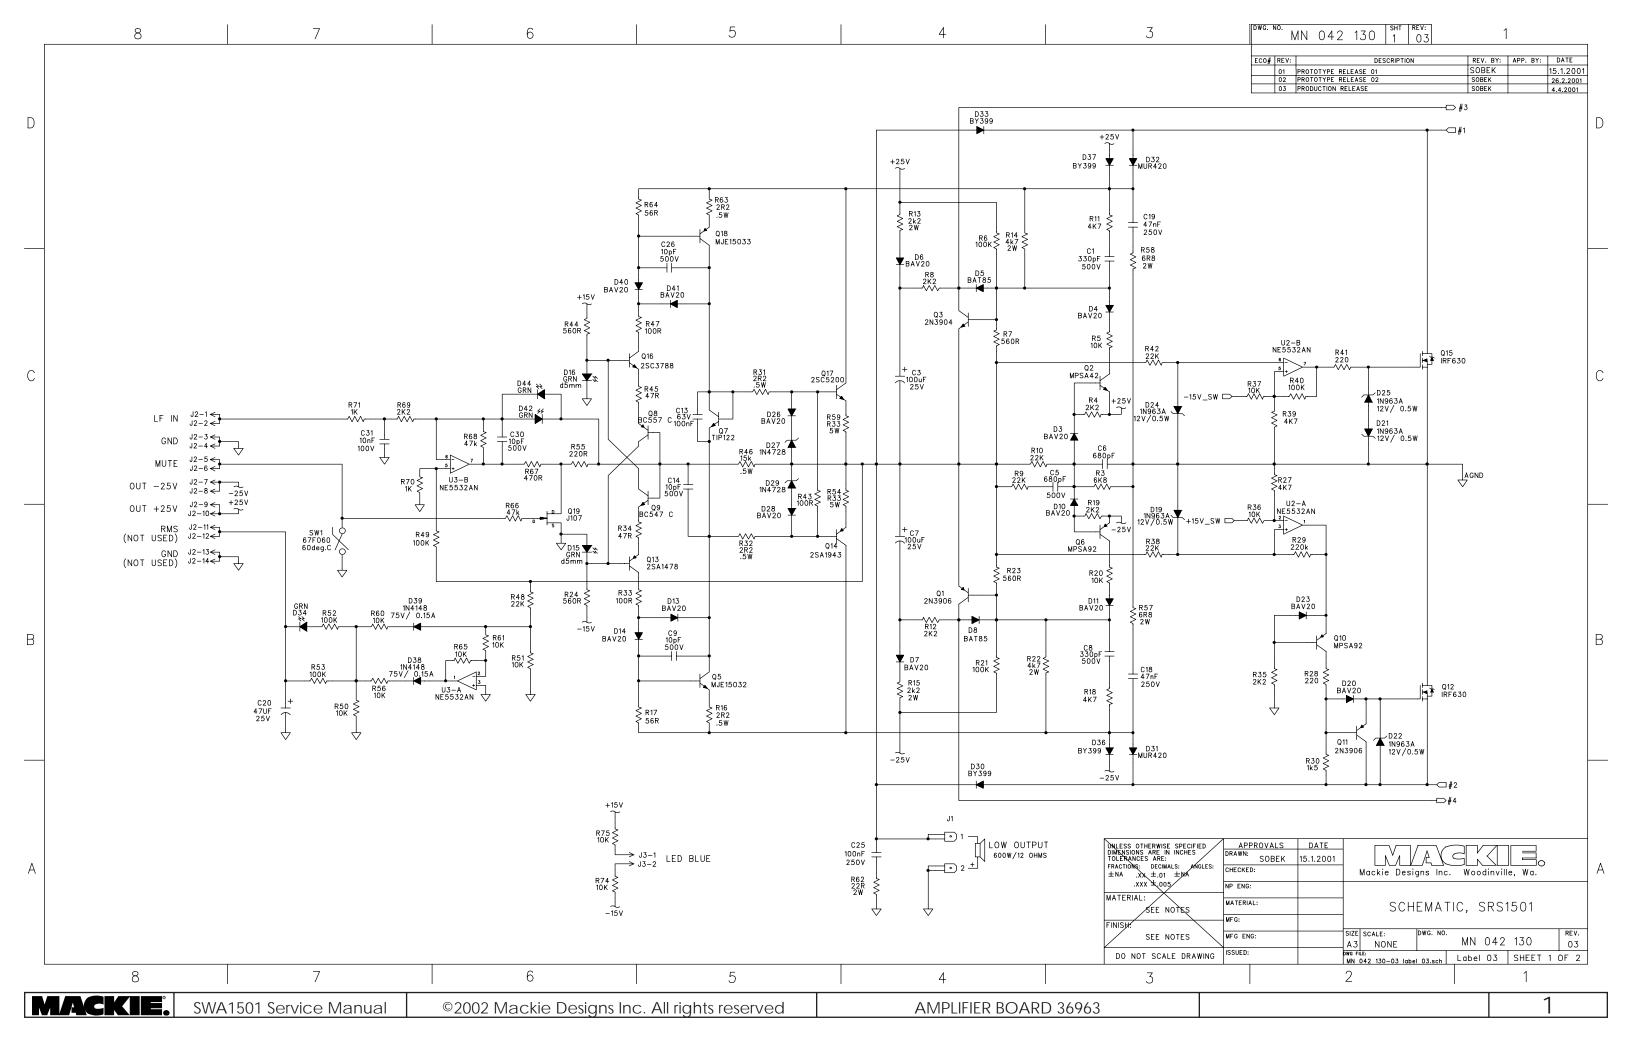

| Image: Solid                                                                                                                                                                                                                                                                                                                                                                                                      | <mark>Джс. NO.</mark> MN 042 130 <mark>2 03</mark> 1                                                                                                                                                                                                                                                                   |
|-------------------------------------------------------------------------------------------------------------------------------------------------------------------------------------------------------------------------------------------------------------------------------------------------------------------------------------------------------------------------------------------------------------------------------------------------------------------------------------------------------------------------------------------------------------------------------------------------------------------------------------------------------------------------------------------------------------------------------------------------------------------------------------------------------------------------------------------------------------------------------------------------------------------------------------------------------------------------------------------------------------------------------------------------------------------------------------------------------------------------------------------------------------------------------------------------------------------------------------------------------------------------------------------------------------------------------------------------------------------------------------------------------------------------------------------------------------------------------------------------------------------------------------------------------------------------------------------------------------------------------------------------------------------------------------------------------------------------------------------------------------------------------------------------------------------------------------------------------------------------------------------------------------------------------------------------------------------------------------------------------------------------------------------------------------------------------------------------------------------------------------------------------------------------------------------------------------------------------------------------------------------------------------------------------------------------------------------------------------------------------------------------------------------------------------------------------------------------------------------------------------|------------------------------------------------------------------------------------------------------------------------------------------------------------------------------------------------------------------------------------------------------------------------------------------------------------------------|
| IRANSFORMER       600W       100V/5A       100V/5A       115V       115                                                                                                                                                                                                                                                                                                                                                                                                                                                                                                                                                                                                                                                                                                                                                                                                                                                                                                                                                                                                                                                                                                                                                                                                                                                                                                                                                                                                                                                                                                                                                                                                                                                                                                                                                                                             | 01         PROTOTYPE RELEASE 01         SOBEK         15.1.2001           02         PROTOTYPE RELEASE 02         SOBEK         26.2.2001           03         PRODUCTION RELEASE         SOBEK         4.4.2001                                                                                                       |
| Image: Supervision of the second state of the second st                                                                                                                                                                                                                                                                                                                                                                                                             | TRANSFORMER<br>600W                                                                                                                                                                                                                                                                                                    |
| ANGLES:<br>MGLES:<br>MGLES:<br>MGLES:<br>MGC ENC:<br>MGC ENC ENC ENC ENC ENC ENC ENC ENC ENC EN | $ \begin{array}{c} 10F\\ 10F\\ 250V\\ 250V\\ 250V\\ 250V\\ F2\\ 3\\ 115V\\ 115V\\ 115V\\ 2x18V/5A \end{array} $                                                                                                                                                                                                        |
| ANGLES:     JOULK     IST.2001     Mackie Designs Inc.     Woodinville, Wa.     A       NP ENG:     Material:     SCHEMATIC, SRS1501       MFG:     MFG:       MFG:     SIZE SCALE:     DWG. NO.       MFG ENG:     A3 NONE     MN 042 130 03       VING     ISSUED:     DWG FUE:                                                                                                                                                                                                                                                                                                                                                                                                                                                                                                                                                                                                                                                                                                                                                                                                                                                                                                                                                                                                                                                                                                                                                                                                                                                                                                                                                                                                                                                                                                                                                                                                                                                                                                                                                                                                                                                                                                                                                                                                                                                                                                                                                                                                                           | В                                                                                                                                                                                                                                                                                                                      |
|                                                                                                                                                                                                                                                                                                                                                                                                                                                                                                                                                                                                                                                                                                                                                                                                                                                                                                                                                                                                                                                                                                                                                                                                                                                                                                                                                                                                                                                                                                                                                                                                                                                                                                                                                                                                                                                                                                                                                                                                                                                                                                                                                                                                                                                                                                                                                                                                                                                                                                             | MGLES:     SUBLE     NILZOOT     Mackie Designs Inc.     Woodinville, Wa.     A       NP ENG:     MATERIAL:     SCHEMATIC, SRS1501       MFG:     SIZE SCALE:     DWG. NO.       MFG ENG:     A3 NONE     MN 042 130 03       ING     ISSUED:     DWG FILE:       MN 042 130-03 label 03.sch     Label 03 SHEET 2 OF 2 |