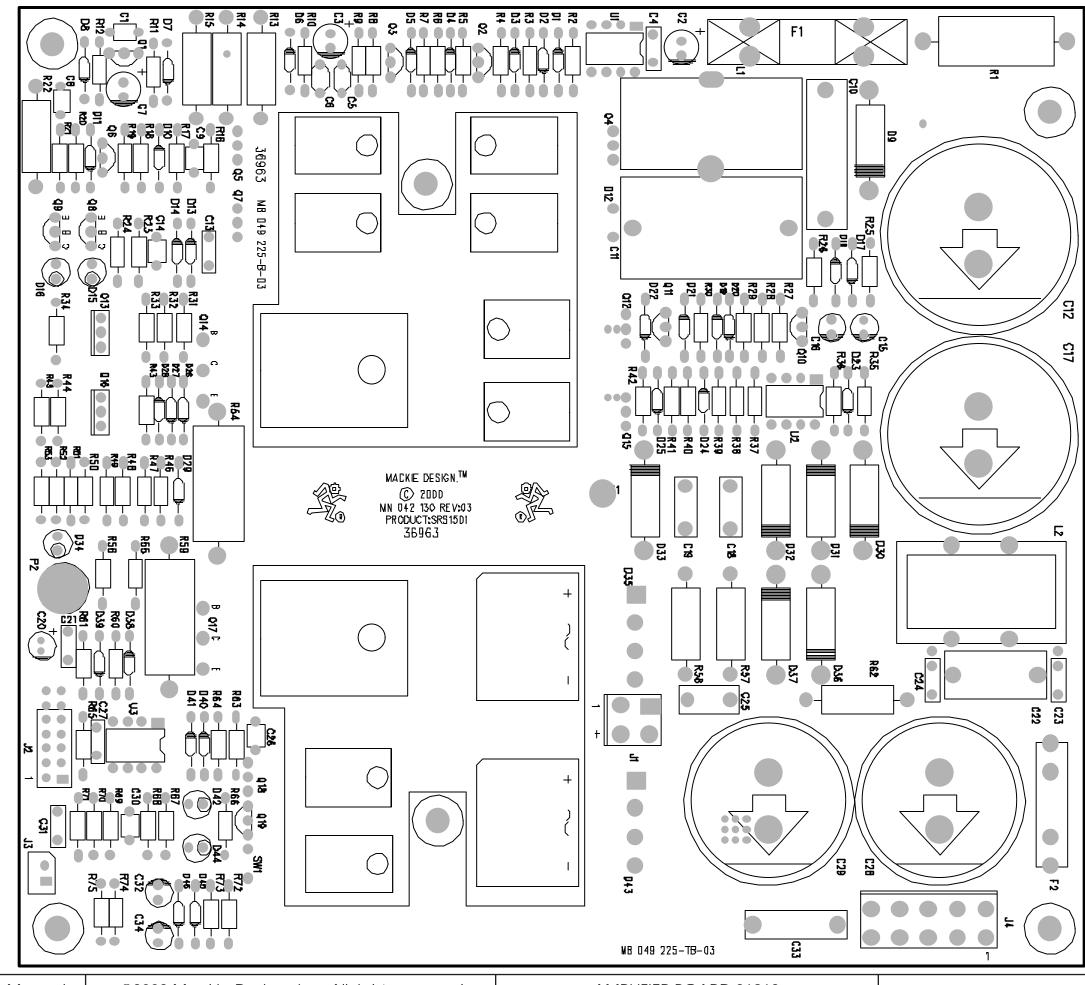

**MACKIE**, SWA1501 Service Manual ©2002 Mackie Designs Inc. All rights reserved

AMPLIFIER BOARD 36963

3

AMPLIFIER BOARD 36963

Top Surface (dotted lines are the copper pour boundary)

4

Bottom Surface (dotted lines are the copper pour boundary)

Top Surface has grey pads and black lines (dotted lines are the copper pour boundary)

ary)

Bottom Surface has green pads and lines (dotted lines are the copper pour bound-

6