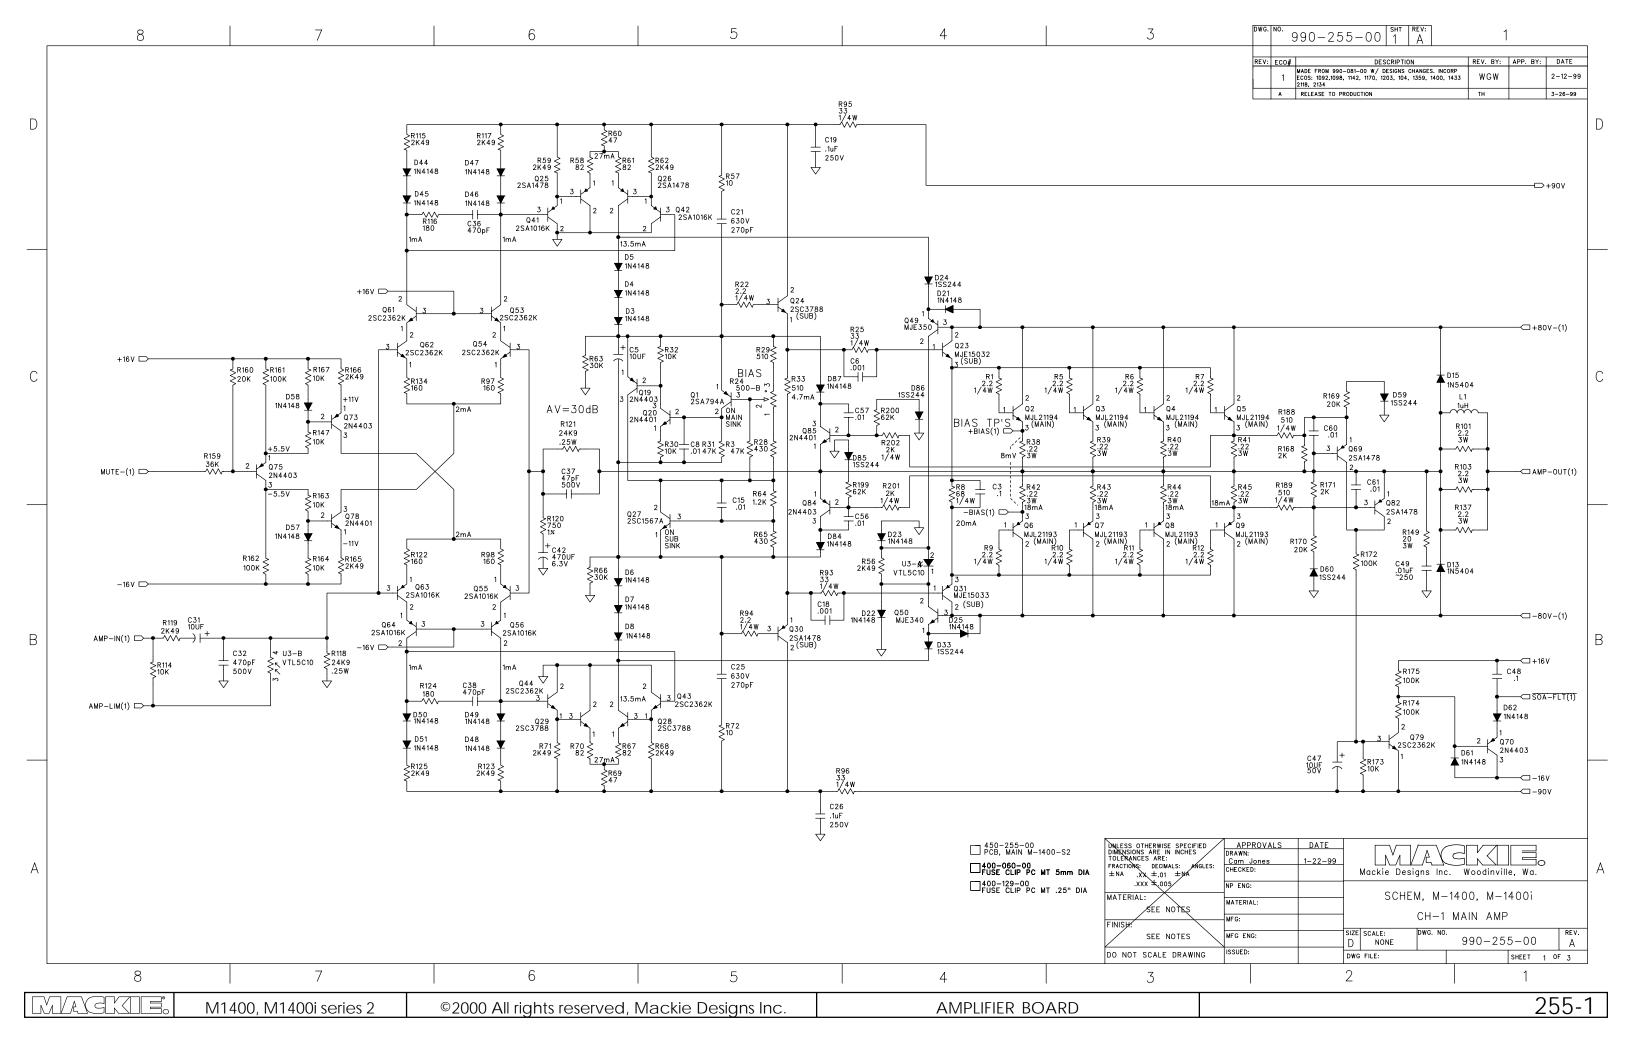

| LYLAXSKILE. M14 | 00, M1400i series 2 | ©2000 All rights reserved, Mackie Designs Inc. | AMPLIFIER BOARD |
|-----------------|---------------------|------------------------------------------------|-----------------|
|-----------------|---------------------|------------------------------------------------|-----------------|