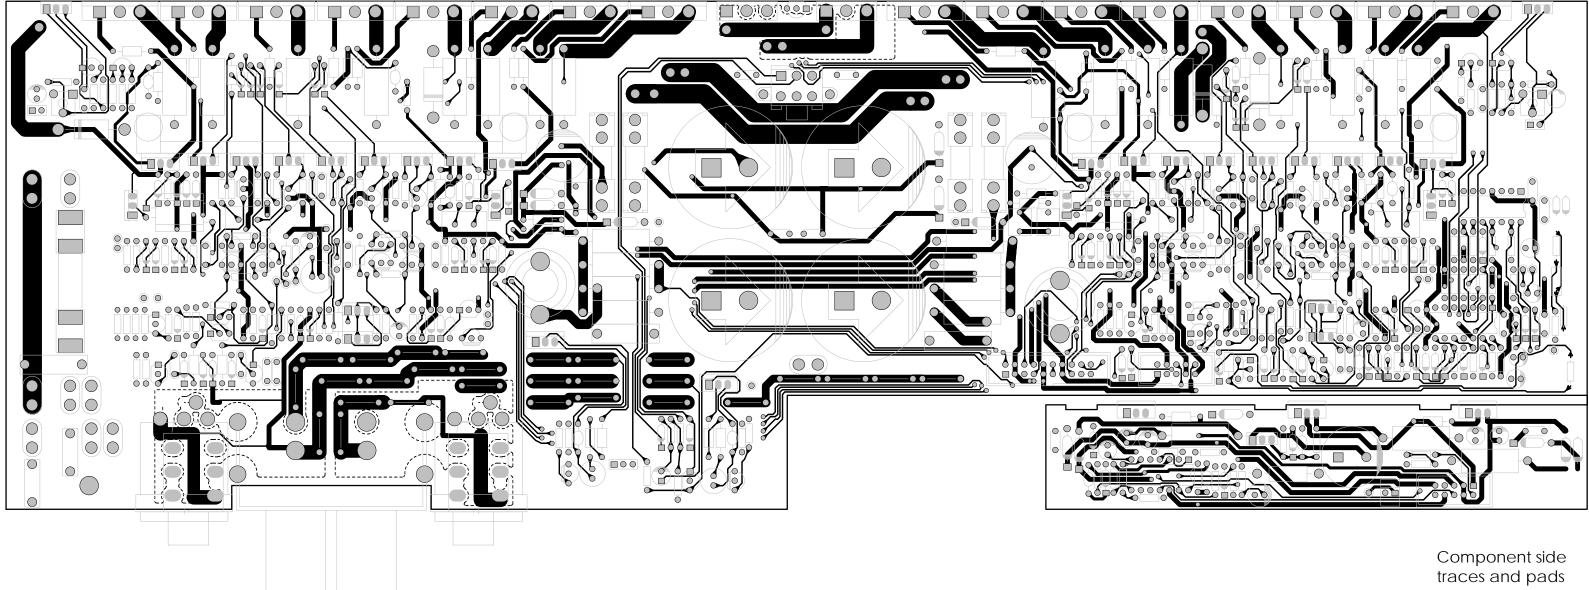

| LYLAXSKILE. M14 | 00, M1400i series 2 | ©2000 All rights reserved, Mackie Designs Inc. | AMPLIFIER BOARD |
|-----------------|---------------------|------------------------------------------------|-----------------|
|-----------------|---------------------|------------------------------------------------|-----------------|





| I LIVILLA JEN JE VITAUU, IVITAUU SEITES ZILLI VITAUU AITIUTIUS IESEIVEU, IVIDERIE DESIUTIS ITE. I AIVIPLIPIER DOARD | MAGKIE. | M1400, M1400i series 2 | ©2000 All rights reserved, Mackie Designs Inc. | AMPLIFIER BOARD |
|---------------------------------------------------------------------------------------------------------------------|---------|------------------------|------------------------------------------------|-----------------|
|---------------------------------------------------------------------------------------------------------------------|---------|------------------------|------------------------------------------------|-----------------|





| I LALA-A-A-A-LALE-O I MI 1400, MI 1400 SERES Z I © 2000 All rights reserved, Mackie Designs Inc. I AMPLIFIER BOARD | [ MI400,