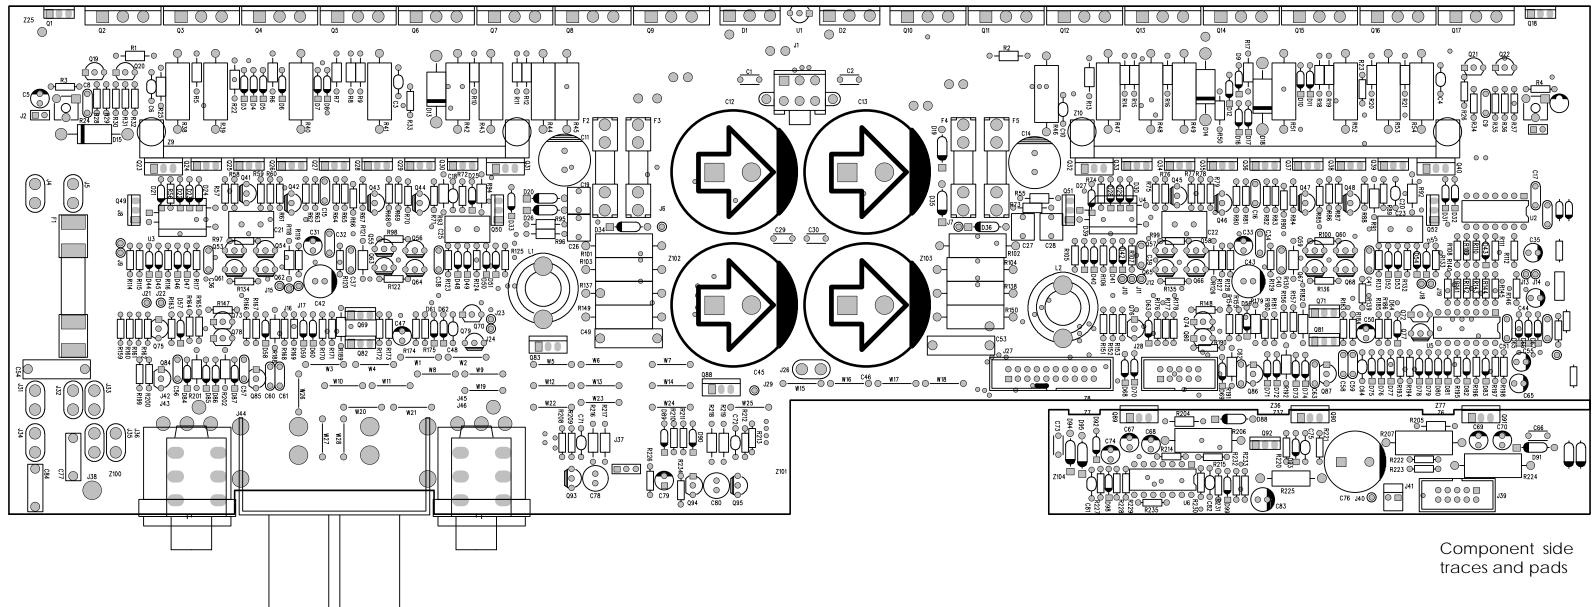

| LYLAXSKILE. M14 | 00, M1400i series 2 | ©2000 All rights reserved, Mackie Designs Inc. | AMPLIFIER BOARD |
|-----------------|---------------------|------------------------------------------------|-----------------|
|-----------------|---------------------|------------------------------------------------|-----------------|





| I LIVILLA JEN JE VITAUU, IVITAUU SEITES ZILLI VITAUU AITIUTIUS IESEIVEU, IVIDERIE DESIUTIS ITE. I AIVIPLIPIER DOARD | MAGKIE. | M1400, M1400i series 2 | ©2000 All rights reserved, Mackie Designs Inc. | AMPLIFIER BOARD |
|---------------------------------------------------------------------------------------------------------------------|---------|------------------------|------------------------------------------------|-----------------|
|---------------------