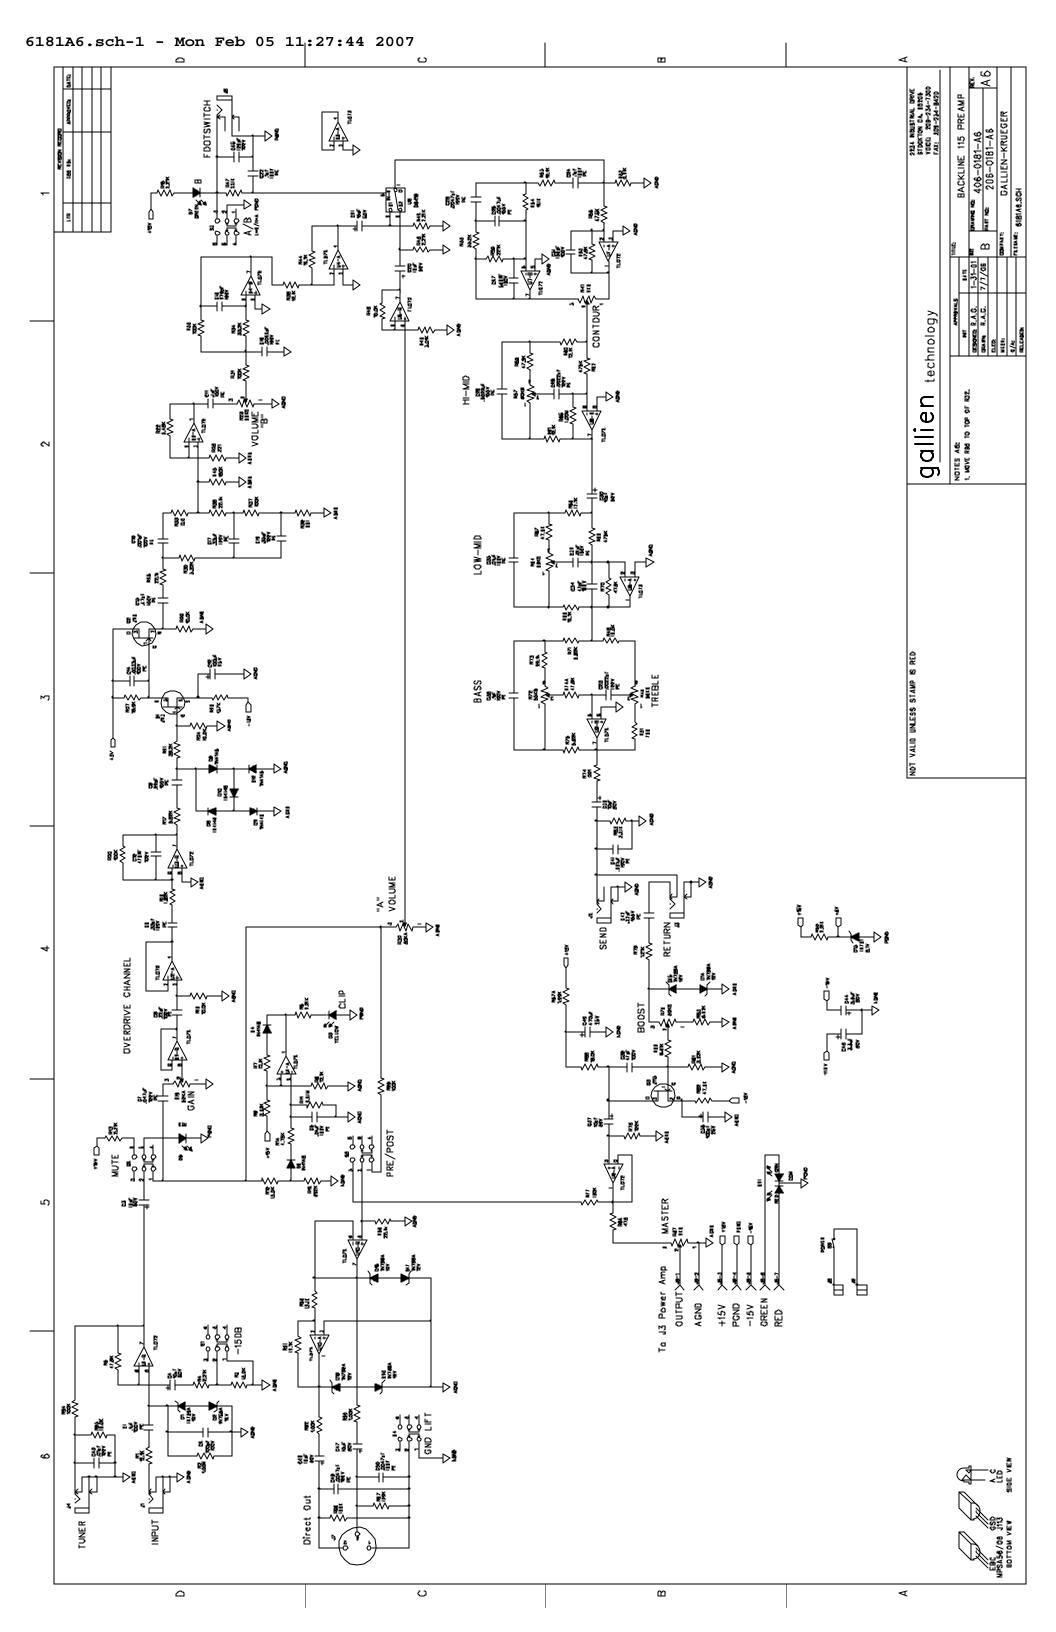

| Customer Name: Gallien-Krueger |                                        |               |                               |          |       |          |              |     | Current Rev #: A5 New ECO Rev |                         |         |          |       |           |     | ev #: | A6    |  |  |  |
|--------------------------------|----------------------------------------|---------------|-------------------------------|----------|-------|----------|--------------|-----|-------------------------------|-------------------------|---------|----------|-------|-----------|-----|-------|-------|--|--|--|
| Mod                            | del:                                   |               | Backline 250, 600, 115 Combo, |          |       |          |              |     |                               | D                       | istribu | ite To:  |       | Page:     | 1   | Of:   | 2     |  |  |  |
|                                |                                        | and 210 Combo |                               |          |       |          |              |     |                               |                         |         |          |       |           |     |       |       |  |  |  |
| Ass                            | Assembly Description: preamp board     |               |                               |          |       |          |              |     |                               | Originator: NOLI VALDEZ |         |          |       |           |     |       |       |  |  |  |
| 206-0181-A                     |                                        |               |                               |          |       |          |              |     | Approved by:                  |                         |         |          |       |           |     |       |       |  |  |  |
| Assembly Numbers:              |                                        |               |                               |          |       |          |              |     | Effective Date: 7/13/2006     |                         |         |          |       |           |     |       |       |  |  |  |
|                                |                                        |               | Effec                         | tivo     |       |          |              |     |                               |                         |         | nt Upda  |       | Dat       | ^   | liait | tials |  |  |  |
|                                | All in Proces                          |               | LITEC                         | X        | Next  | Buy      |              |     | П                             | $\neg$                  | Artwo   |          | 110   | Dat       | _   |       | lais  |  |  |  |
| H                              | All in Services                        |               |                               | X        |       |          | ction Run    | -   |                               | $\rightarrow$           |         | nbly Dv  |       |           |     |       |       |  |  |  |
| H                              | All in Stock                           | е             |                               |          | ivext | Produc   | ction Run    | +   | 믐                             | $\rightarrow$           |         | I Artwo  |       |           |     |       |       |  |  |  |
| Bog                            | All in Stock<br>inning Serial N        | lumbor        |                               | <u> </u> |       |          |              | -+  | 믐                             | $\rightarrow$           |         | Artwo    | ГК    |           |     |       |       |  |  |  |
| Беу                            | IIIIIIIIIIIIIIIIIIIIIIIIIIIIIIIIIIIIII |               | _                             | 01       |       |          |              |     | H                             | $\rightarrow$           | ВОМ     |          |       |           |     |       |       |  |  |  |
| -                              |                                        |               | son Fo                        |          |       |          | DOF '        |     | <u> </u>                      | $\rightarrow$           |         | ol Form  | 1     |           |     |       |       |  |  |  |
|                                | To mute th                             |               |                               |          |       | naı,     | R95 1S       | -   | X                             | $\rightarrow$           | Costir  |          |       |           |     | TC    |       |  |  |  |
|                                | connected                              | to pin        | 3 of F                        | 32       | •     |          |              | _   | $\underline{\sqcup}$          | $\rightarrow$           |         | rawing   |       |           |     |       |       |  |  |  |
|                                |                                        |               |                               |          |       |          |              | _   | <u> </u>                      | $\rightarrow$           |         | tion Pr  |       |           |     |       |       |  |  |  |
|                                |                                        |               |                               |          |       |          |              | _   | X                             | 4                       | Part I  | Vlaster  | File  |           |     | Nol   |       |  |  |  |
|                                |                                        |               |                               |          |       |          |              |     | X                             | 4                       | Scher   | natic    |       |           |     | RAG   |       |  |  |  |
|                                |                                        |               |                               |          |       |          |              |     |                               |                         | Service | e Man    | ual   |           |     |       |       |  |  |  |
|                                |                                        |               |                               |          |       |          |              |     |                               |                         | Test F  | Procedu  | ıre   |           |     |       |       |  |  |  |
|                                |                                        |               |                               |          |       |          |              |     |                               |                         |         |          |       |           |     |       |       |  |  |  |
|                                |                                        |               |                               |          |       |          |              |     |                               | П                       |         |          |       |           |     |       |       |  |  |  |
|                                |                                        |               |                               |          |       |          |              |     | Otl                           | he                      | er Af   | fected   | d As  | semblie   | S   |       |       |  |  |  |
|                                |                                        |               |                               |          |       |          |              | _   | 209-0180-A, 303-0180-A,       |                         |         |          |       |           |     |       |       |  |  |  |
|                                | Continued o                            | n ECO Su      | pplemei                       | nt P     | age   |          |              | -   |                               |                         |         |          |       | 2180-     |     |       |       |  |  |  |
|                                |                                        | -             | ription (                     |          |       | <u>.</u> |              |     |                               |                         |         | bution   |       | Dat       |     | Init  | tials |  |  |  |
| bqU                            | ate schema                             |               |                               |          |       |          |              |     | П                             | Т                       | Accou   |          |       |           |     |       |       |  |  |  |
| op a                           |                                        |               |                               |          |       |          |              |     | Ħ                             | $\rightarrow$           | Asser   |          |       |           |     |       |       |  |  |  |
| IInd                           | ate PCB la                             | t             |                               |          |       |          |              | -   | H                             | $\rightarrow$           | Custo   |          |       |           |     |       |       |  |  |  |
| opa                            | acc icb id                             | iyouc.        |                               |          |       |          |              | -   | X                             | $\rightarrow$           |         |          |       |           |     |       |       |  |  |  |
| IInd                           | ate BOM.                               |               |                               |          |       |          |              |     | _                             | $\rightarrow$           | Engine  |          |       |           |     |       |       |  |  |  |
| υρα                            | ate BOM.                               |               |                               |          |       |          |              |     | X                             | $\rightarrow$           |         | ing Q.C. | •     |           |     |       |       |  |  |  |
| 1                              |                                        |               | 1.5                           |          |       |          |              | -   | 븜                             | $\rightarrow$           | Planni  |          |       |           |     |       |       |  |  |  |
| Upa                            | ate Part M                             | laster F      | ile.                          |          |       |          |              | -   | X                             | $\rightarrow$           |         | ction E  | ng.   |           |     |       |       |  |  |  |
|                                |                                        |               |                               |          |       |          |              | _   | <u> </u>                      | $\neg$                  | Purch   | asing    |       |           |     |       |       |  |  |  |
|                                |                                        |               |                               |          |       |          |              | _   | <u> </u>                      | $\rightarrow$           | Q.A.    |          |       |           |     |       |       |  |  |  |
|                                |                                        |               |                               |          |       |          |              |     | Щ                             | $\neg$                  | Recei   |          |       |           |     |       |       |  |  |  |
|                                |                                        |               |                               |          |       |          |              |     | <u>Ц</u>                      | 4                       | Servi   | е        |       |           |     |       |       |  |  |  |
|                                |                                        |               |                               |          |       |          |              |     | Ш                             | 4                       | Test    |          |       |           |     |       |       |  |  |  |
|                                |                                        |               |                               |          |       |          |              |     | Ш                             | $\perp$                 | Vendo   | or       |       |           |     |       |       |  |  |  |
|                                |                                        |               |                               |          |       |          |              |     | X                             |                         | Custo   | mer Su   | ıppor |           |     |       |       |  |  |  |
|                                |                                        |               |                               |          |       |          |              |     |                               |                         |         |          |       |           |     |       |       |  |  |  |
|                                | Continued o                            | n ECO Su      | pplemei                       | nt P     | age   |          |              |     | X                             | T                       | Drawi   | ng(s) at | tache | ed        |     |       |       |  |  |  |
|                                |                                        |               |                               |          |       | Pa       | rts Added    |     |                               |                         |         |          |       | s Delete  | d _ |       |       |  |  |  |
| Pa                             | rt Number                              | Desc          | cription                      |          | Qty   |          | Ref. Designa | tor |                               | 7                       | Qty     |          |       | ef. Desig |     | r     |       |  |  |  |
|                                |                                        |               |                               |          |       |          |              |     |                               | Т                       |         |          |       |           |     |       |       |  |  |  |
|                                |                                        |               |                               |          |       |          |              |     |                               | 7                       |         |          |       |           |     |       |       |  |  |  |
|                                |                                        |               |                               |          |       |          |              |     |                               | T                       |         |          |       |           |     |       |       |  |  |  |
|                                |                                        |               |                               |          |       |          |              |     |                               | T                       |         |          |       |           |     |       |       |  |  |  |
|                                |                                        |               |                               |          |       |          |              | T   |                               |                         |         |          |       |           |     |       |       |  |  |  |
|                                |                                        |               |                               |          |       |          |              | T   |                               |                         |         |          |       |           |     |       |       |  |  |  |
|                                |                                        |               |                               |          |       |          |              |     |                               | T                       |         |          |       |           |     |       |       |  |  |  |
|                                |                                        |               |                               |          |       |          |              |     | T                             |                         |         |          |       |           |     |       |       |  |  |  |
|                                |                                        |               |                               |          |       |          |              |     |                               | T                       |         |          |       |           |     |       |       |  |  |  |
|                                |                                        |               |                               |          |       |          |              |     |                               | T                       |         |          |       |           |     |       |       |  |  |  |
|                                |                                        |               |                               |          |       |          |              |     |                               | T                       |         |          |       |           |     |       |       |  |  |  |
|                                |                                        |               |                               |          |       |          |              |     |                               | 7                       |         |          |       |           |     |       |       |  |  |  |

206-0181, 2/5/2007 ECO FORM REV-H