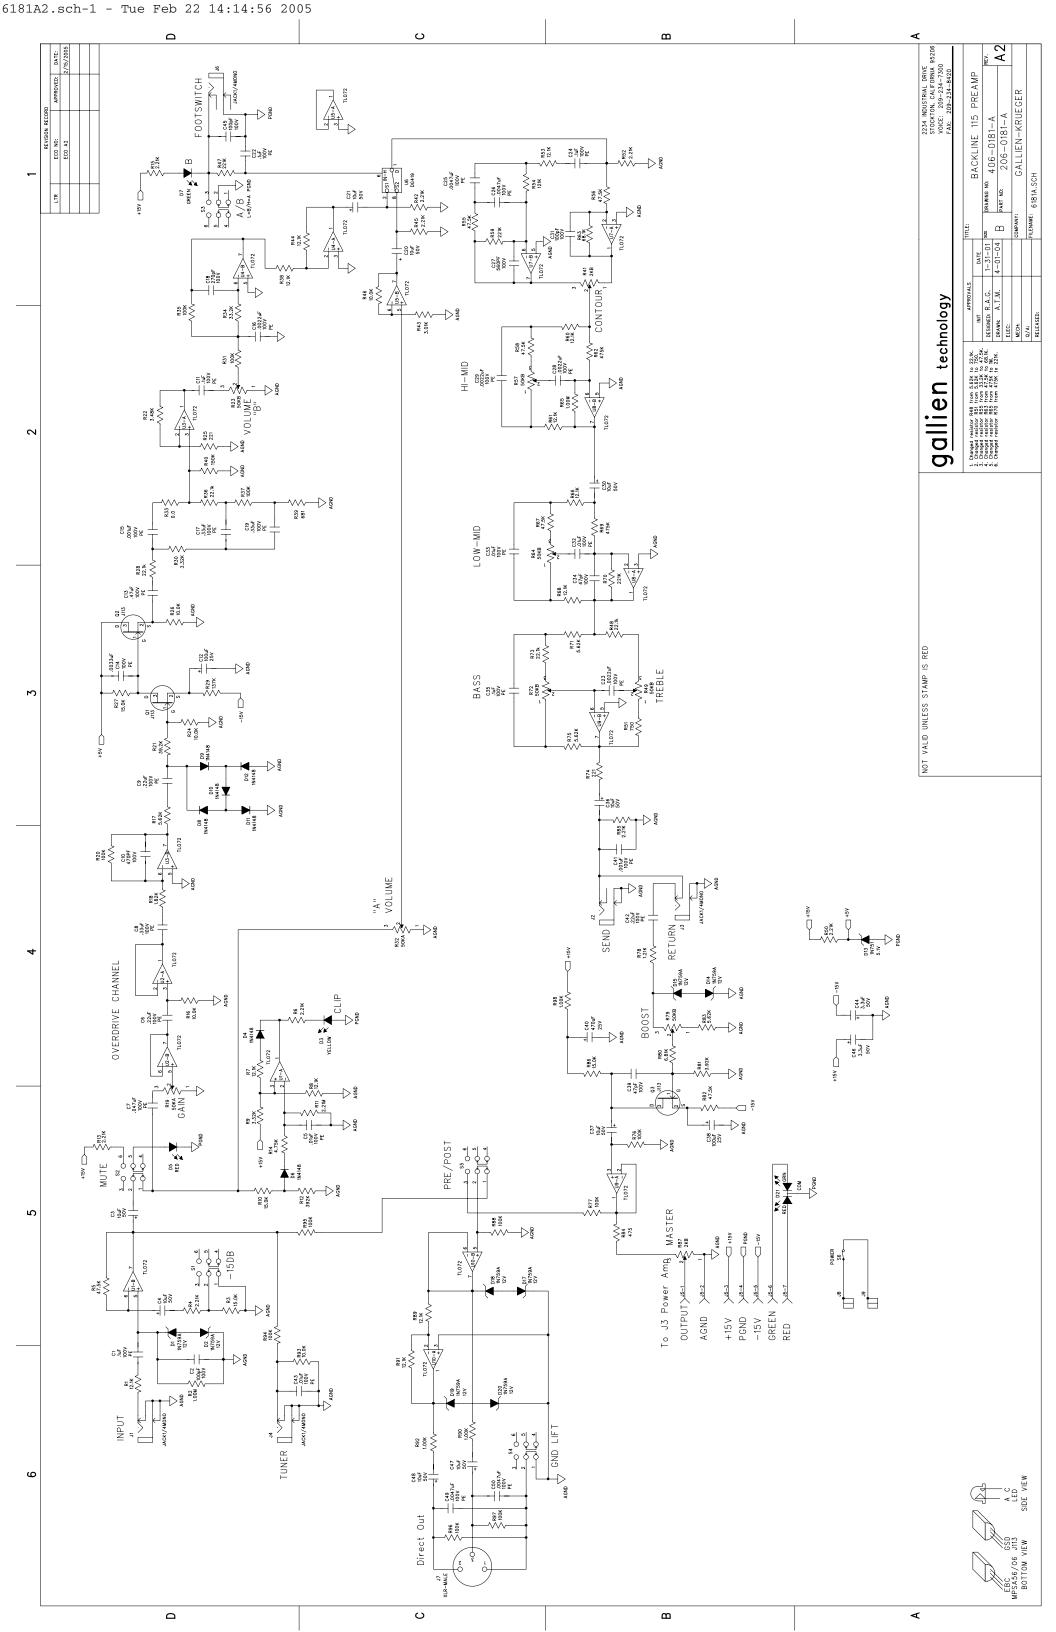

| Customer Name: Gallien-Krueger |                                |        |                 |         |                           |         | :Rev #:   | A1                            | New EC     | O Rev | /#:      | A2   |  |  |  |  |
|--------------------------------|--------------------------------|--------|-----------------|---------|---------------------------|---------|-----------|-------------------------------|------------|-------|----------|------|--|--|--|--|
| Model:                         | Backline                       | 250,   |                 |         | Distrib                   | ute To: |           | Page:                         | 1          | Of:   | 2        |      |  |  |  |  |
| Assembly Description:          | oly Description: and 210 Combo |        |                 |         |                           |         |           | Originator: Enrique Hernandez |            |       |          |      |  |  |  |  |
| A complete N to make a mark    |                                |        |                 |         |                           |         |           |                               |            |       |          |      |  |  |  |  |
| Assembly Numbers:              |                                | E      | ffectiv         | e Date: | 2/15                      | /2005   |           |                               |            |       |          |      |  |  |  |  |
|                                | Effective                      |        |                 |         |                           | ocume   | nt Upda   | te                            | Dat        |       | Initials |      |  |  |  |  |
| X All in Process               | X                              | Next E | Buy             |         |                           | Artwo   | rk        |                               |            |       |          |      |  |  |  |  |
| All in Service                 | X                              | Next F | Production Run  |         | ]                         | Assen   | nbly Dwg  | g.                            |            |       |          |      |  |  |  |  |
| X All in Stock                 |                                |        |                 |         | ]                         | Board   | Artwor    | k                             |            |       |          |      |  |  |  |  |
| Beginning Serial Number:       |                                |        |                 | X       |                           | BOM     |           |                               |            |       | Nol:     | L    |  |  |  |  |
| F                              | Reason For Ch                  | ange   |                 |         | ]                         | Contr   | ol Form   |                               |            |       |          |      |  |  |  |  |
| Pre-Amp revoiced to            | sound more                     | like   | the 400RB-IV.   | X       |                           | Costin  | g         |                               |            |       | TC       |      |  |  |  |  |
|                                |                                |        |                 |         |                           | Fab Dr  | rawing    |                               |            |       |          |      |  |  |  |  |
|                                |                                |        |                 |         |                           | Inspec  | tion Pro  | c.                            |            |       |          |      |  |  |  |  |
|                                |                                |        |                 | X       |                           | Part N  | /laster F | ile                           |            |       | Nol:     | Ĺ    |  |  |  |  |
|                                |                                |        |                 | X       |                           | Schen   | natic     |                               |            |       | Nol:     |      |  |  |  |  |
|                                |                                |        |                 |         |                           | Servic  | e Manua   | al                            |            |       |          |      |  |  |  |  |
|                                |                                |        |                 |         |                           | Test F  | Procedur  | re                            |            |       |          |      |  |  |  |  |
|                                |                                |        |                 |         |                           |         |           |                               |            |       |          |      |  |  |  |  |
|                                |                                |        |                 |         |                           |         |           |                               |            |       |          |      |  |  |  |  |
|                                |                                |        |                 | Ot      | Other Affected Assemblies |         |           |                               |            |       |          |      |  |  |  |  |
|                                |                                |        |                 | 20      | )5                        | -018    | O-A, 3    | 03-0                          | 0180-A     | ۸,    |          |      |  |  |  |  |
| Continued on ECO Su            | pplement Page                  | =<br>= |                 | 30      | 303-1180-A, 303-2180-A    |         |           |                               |            |       |          |      |  |  |  |  |
| De                             | ecription Of C                 | Change |                 |         |                           | Distr   | ibution   |                               | Dat        | е     | Init     | ials |  |  |  |  |
| Revoicing of the pre           | e-amp to so                    | und m  | ore like the    |         | ]                         | Accou   | inting    |                               |            |       |          |      |  |  |  |  |
| 400RB-IV. Replaced             | certain re                     | sisto  | rs mentioned    |         |                           | Assen   | nbly      |                               |            |       |          |      |  |  |  |  |
| below to change the            | structure                      | of th  | e output        |         | ]                         | Custo   | mer       |                               |            |       |          |      |  |  |  |  |
| waveform.                      |                                |        |                 | X       |                           | Engine  | ering     |                               |            |       |          |      |  |  |  |  |
|                                |                                |        |                 | X       |                           | Incomi  | ng Q.C.   |                               |            |       |          |      |  |  |  |  |
|                                |                                |        |                 |         |                           | Plannir | ng        |                               |            |       |          |      |  |  |  |  |
|                                |                                |        |                 | X       |                           | Produ   | ction En  | g.                            |            |       |          |      |  |  |  |  |
|                                |                                |        |                 | X       |                           | Purch   | asing     |                               |            |       |          |      |  |  |  |  |
|                                |                                |        |                 |         | ]                         | Q.A.    |           |                               |            |       |          |      |  |  |  |  |
|                                |                                |        |                 |         | ]                         | Receiv  | ring      |                               |            |       |          |      |  |  |  |  |
|                                |                                |        |                 |         | ]                         | Service |           |                               |            |       |          |      |  |  |  |  |
|                                |                                |        |                 |         | ]                         | Test    |           |                               |            |       |          |      |  |  |  |  |
|                                |                                | ]      | Vendo           | r       |                           |         |           |                               |            |       |          |      |  |  |  |  |
|                                |                                |        |                 |         |                           |         |           |                               |            |       |          |      |  |  |  |  |
|                                |                                |        |                 |         |                           |         |           |                               |            |       |          |      |  |  |  |  |
| Continued on ECO Su            | pplement Page                  | =      |                 | X       |                           | Drawir  | ng(s) att | achec                         |            |       |          |      |  |  |  |  |
| Parts Added                    |                                |        |                 |         |                           |         |           | Part                          | s Delete   | d     |          |      |  |  |  |  |
| Part Number De                 | escription                     | Qty    | Ref. Designator |         |                           | Qty     |           | F                             | lef. Desig | nator |          |      |  |  |  |  |
| 060-5622-0 1/8W,               | 5.62K                          |        |                 |         |                           | 1       | R48       |                               |            |       |          |      |  |  |  |  |
| 0C0 EC00 0 1 /0td              | E COM                          |        |                 |         |                           | 1       | DE1       |                               |            |       |          |      |  |  |  |  |

| Customer Name: Gallien-Krueger |                 |             |                 |                        |                           |           | Rev #:       | A2       | New EC     | O Rev | /#:  | A3   |  |  |  |
|--------------------------------|-----------------|-------------|-----------------|------------------------|---------------------------|-----------|--------------|----------|------------|-------|------|------|--|--|--|
| Model:                         | Backline        | 250,        |                 |                        | Distrib                   | ute To:   |              | Page:    | 1          | Of:   | 2    |      |  |  |  |
| Assembly Description:          | and 210         |             |                 | Orig                   | ginator:                  | Enri      | que Hei      | rnand    | dez        |       |      |      |  |  |  |
| 206-0181-A                     |                 |             |                 |                        |                           |           | Approved by: |          |            |       |      |      |  |  |  |
| Assembly Numbers:              |                 | E           | ffectiv         | e Date:                | 3/11                      | /2005     |              |          |            |       |      |      |  |  |  |
|                                | Effective       |             |                 |                        |                           | ocume     | nt Upda      | te       | Dat        |       | Init | ials |  |  |  |
| X All in Process               | X               | Next E      | Buy             |                        |                           | Artwo     | rk           |          |            |       |      |      |  |  |  |
| All in Service                 | X               | Next F      | Production Run  |                        |                           | Assen     |              |          |            |       |      |      |  |  |  |
| X All in Stock                 |                 |             |                 |                        |                           | Board     | Artwor       | k        |            |       |      |      |  |  |  |
| Beginning Serial Number:       |                 |             |                 | X                      |                           | BOM       |              |          |            |       | Nol: | Ĺ    |  |  |  |
| F                              | Reason For Ch   | ange        |                 |                        |                           | Contro    | ol Form      |          |            |       |      |      |  |  |  |
| Pre-Amp revoiced to            | sound more      | like        | the 400RB-IV.   | X                      |                           | Costin    | g            |          |            |       | TC   |      |  |  |  |
|                                |                 |             |                 |                        |                           | Fab Dr    | rawing       |          |            |       |      |      |  |  |  |
|                                |                 |             |                 |                        |                           | Inspec    | tion Pro     | c.       |            |       |      |      |  |  |  |
|                                |                 |             |                 | X                      |                           | Part N    | /laster F    | ile      |            |       | Nol: | Ĺ    |  |  |  |
|                                |                 |             |                 | X                      |                           | Schen     | natic        |          |            |       | RAG  |      |  |  |  |
|                                |                 |             |                 |                        |                           | Servic    | e Manua      | al       |            |       |      |      |  |  |  |
|                                |                 |             |                 | X                      |                           | Test F    | rocedur      | re       |            |       | ATM  |      |  |  |  |
|                                |                 |             |                 |                        |                           |           |              |          |            |       |      |      |  |  |  |
|                                |                 |             |                 |                        |                           |           |              |          |            |       |      |      |  |  |  |
|                                |                 |             |                 | Ot                     | Other Affected Assemblies |           |              |          |            |       |      |      |  |  |  |
|                                |                 |             |                 | 20                     | )9                        | -018      | O-A, 3       | 03-0     | 0180-A     | ۸,    |      |      |  |  |  |
| Continued on ECO Su            | pplement Page   | <del></del> |                 | 303-1180-A, 303-2180-A |                           |           |              |          |            |       |      |      |  |  |  |
| De                             | escription Of C | Change      |                 |                        |                           | Distr     | ibution      |          | Dat        | е     | Init | ials |  |  |  |
| Revoicing of the pre           | e-amp to so     | und m       | ore like the    |                        |                           | Accou     | nting        |          |            |       |      |      |  |  |  |
| 400RB-IV. Replaced             | certain re      | sisto       | rs mentioned    |                        |                           | Assen     | hbly         |          |            |       |      |      |  |  |  |
| below to change the            | structure       | of th       | e output        |                        |                           | Custo     | mer          |          |            |       |      |      |  |  |  |
| waveform.                      |                 |             |                 | X                      |                           | Engine    | ering        |          |            |       |      |      |  |  |  |
|                                |                 |             |                 | X                      |                           | Incomi    | ng Q.C.      |          |            |       |      |      |  |  |  |
| Add a 47.5K resistor           | as well t       | o bas       | s and treble    |                        |                           | Plannir   | ng           |          |            |       |      |      |  |  |  |
| circuit that is miss           | sing, and s     | hould       | be there, it    | X                      |                           | Produ     | ction En     | g.       |            |       |      |      |  |  |  |
| is designated R99 or           | the schem       | atic        | 206-0181-A3.    | X                      |                           | Purch     | asing        |          |            |       |      |      |  |  |  |
|                                |                 |             |                 |                        |                           | Q.A.      |              |          |            |       |      |      |  |  |  |
|                                |                 |             |                 |                        |                           | Receiving |              |          |            |       |      |      |  |  |  |
|                                |                 |             |                 |                        |                           | Service   |              |          |            |       |      |      |  |  |  |
|                                |                 |             |                 |                        |                           | Test      |              |          |            |       |      |      |  |  |  |
|                                |                 |             |                 |                        |                           | Vendor    |              |          |            |       |      |      |  |  |  |
|                                |                 |             |                 |                        |                           |           |              |          |            |       |      |      |  |  |  |
|                                |                 |             |                 |                        |                           |           |              |          |            |       |      |      |  |  |  |
| Continued on ECO Su            | pplement Page   | •           |                 | X                      |                           | Drawir    | ng(s) att    | achec    |            |       |      |      |  |  |  |
| Part Number De                 |                 | Parts Added |                 |                        |                           |           | Part         | s Delete | d          |       |      |      |  |  |  |
| Fart Number De                 | escription      | Otty        | Ref. Designator |                        |                           | Qty       |              | E        | lef. Desig | nator |      |      |  |  |  |
| 060-2213-0 1/8W,               | 22.1K           |             |                 |                        |                           | 1         | R48          |          |            |       |      |      |  |  |  |
| OCO 47E2 O 1/OU                | 47 EV           |             |                 |                        |                           | 1         | DEE          |          |            |       |      |      |  |  |  |