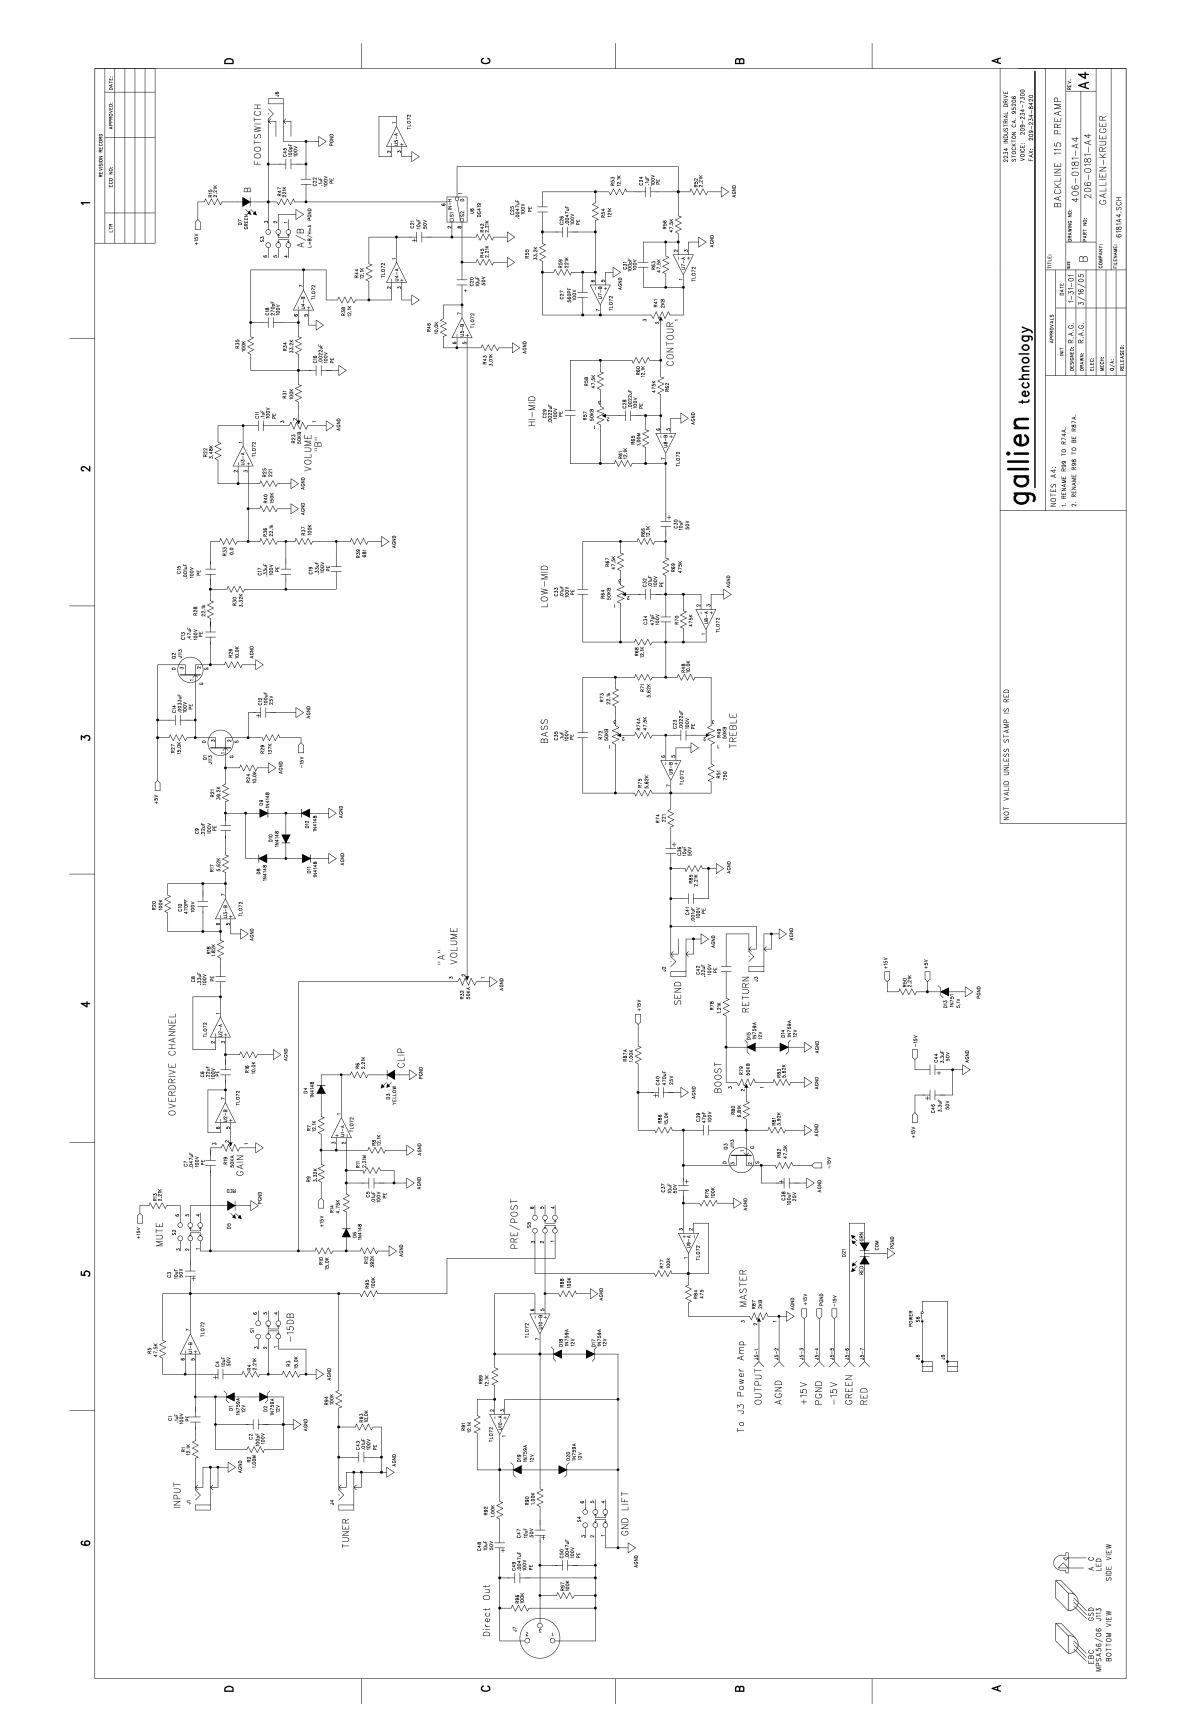

| Customer Name: Gallien-Krueger              |                   |           |           |      |             |                |                 |                        | Current Rev #: A3 New ECO Rev |               |           |        |    |      | A4   |  |
|---------------------------------------------|-------------------|-----------|-----------|------|-------------|----------------|-----------------|------------------------|-------------------------------|---------------|-----------|--------|----|------|------|--|
| Mod                                         | del:              |           | Backl     | ine  | 250,        | 600, 115 Comb  |                 | Distrib                | Of:                           | 2             |           |        |    |      |      |  |
| Assembly Description: and 210 Combo         |                   |           |           |      |             |                |                 |                        | Originator: Enrique Hernandez |               |           |        |    |      |      |  |
| Assembly Numbers:                           |                   |           |           |      |             |                |                 |                        | Appro                         | ved by:       |           |        |    |      |      |  |
| Assertibly Nutribers:                       |                   |           |           |      |             |                |                 |                        | Effectiv                      | e Date:       | 3/17      | /2005  |    |      |      |  |
|                                             |                   |           | Effec     | tive |             |                |                 |                        | Documer                       | nt Upde       | ite       | Dat    | e: | Init | ials |  |
|                                             | All in Process    |           |           | X    | Next        | 3uy            |                 | X                      | Artwo                         | rk            |           |        |    | RAG  |      |  |
|                                             | All in Service    |           |           |      | Next        | Production Run |                 |                        | Assen                         | nbly Dwg      |           |        |    |      |      |  |
|                                             | All in Stock      |           |           |      |             |                |                 |                        | Board                         | Board Artwork |           |        |    |      |      |  |
| Beg                                         | inning Serial Nur | mber:     |           |      |             |                |                 | X                      | BOM                           |               |           |        |    | Nol: |      |  |
|                                             |                   | Res       | ason Fo   | r Ch | ange        |                |                 |                        | Contro                        | ol Form       |           |        |    |      |      |  |
| Ren                                         | aming of tw       |           |           |      |             | e-amp board    |                 | X                      | Costin                        | <br>9         |           |        |    | TC   |      |  |
|                                             | match layou       |           |           |      |             |                |                 |                        | Fab Dr                        | -<br>rawing   |           |        |    |      |      |  |
|                                             |                   |           |           |      |             |                |                 |                        | Inspec                        | tion Pro      | C.        |        |    |      |      |  |
|                                             |                   |           |           |      |             |                |                 | X                      | Part N                        | /laster F     | -ile      |        |    | Nol  |      |  |
|                                             |                   |           |           |      |             |                |                 | X                      | Schem                         | natic         |           |        |    | RAG  |      |  |
|                                             |                   |           |           |      |             |                |                 |                        | Servic                        | e Manua       | al        |        |    |      |      |  |
|                                             |                   |           |           |      |             |                |                 |                        | Test F                        | rocedur       | re        |        |    |      |      |  |
|                                             |                   |           |           |      |             |                |                 |                        |                               |               |           |        |    |      |      |  |
|                                             |                   |           |           |      |             |                |                 |                        |                               |               |           |        |    |      |      |  |
|                                             |                   |           |           |      |             |                |                 | Oth                    | ner Aff                       | ected         | Ass       | emblie | 3  |      |      |  |
|                                             |                   |           |           |      |             |                |                 |                        |                               |               |           | 0180-4 |    |      |      |  |
|                                             | Continued on      | ECO Suppl | lement l  | Page | <del></del> |                |                 | 303-1180-A, 303-2180-A |                               |               |           |        |    |      |      |  |
|                                             |                   |           | ription ( |      |             |                |                 |                        |                               | bution        |           | Dat    |    | Init | ials |  |
| baU                                         | ate BOM.          |           |           |      |             |                |                 | П                      | Accou                         |               |           |        |    |      |      |  |
|                                             |                   |           |           |      |             |                |                 | 百                      | Assen                         |               |           |        |    |      |      |  |
| baU                                         | ate Part Ma       | ster Fil  | le.       |      |             |                |                 | Ħ                      | Custo                         |               |           |        |    |      |      |  |
| <u> </u>                                    |                   |           |           |      |             |                |                 | X                      | Engine                        |               |           |        |    |      |      |  |
| Dad                                         | ated Artwor       | ·k 145-01 | 181-A4    |      |             |                |                 | X                      | Incomi                        |               |           |        |    |      |      |  |
| <u> </u>                                    |                   |           |           |      |             |                |                 | Ħ                      | Plannin                       |               |           |        |    |      |      |  |
| Res                                         | istor R98 c       | hanged t  | to R87    | Α.   | and r       | esistor R99    |                 | X                      |                               | ction En      | a.        |        |    |      |      |  |
|                                             | nged to R74       |           |           |      |             |                |                 | X                      | Purcha                        |               |           |        |    |      |      |  |
|                                             |                   |           |           |      |             |                |                 | 一                      | Q.A.                          |               |           |        |    |      |      |  |
|                                             |                   |           |           |      |             |                |                 | $\overline{\Box}$      | Receiv                        | ing           |           |        |    |      |      |  |
|                                             |                   |           |           |      |             |                |                 | Ħ                      | Servic                        |               |           |        |    |      |      |  |
|                                             |                   |           |           |      |             |                |                 | Ħ                      | Test                          |               |           |        |    |      |      |  |
|                                             |                   |           |           |      |             |                |                 | $\overline{\Box}$      | Vendo                         | r             |           |        |    |      |      |  |
|                                             |                   |           |           |      |             |                | $\neg \uparrow$ | Ī                      | 1                             |               |           |        |    |      |      |  |
|                                             |                   |           |           |      |             |                |                 | 百                      |                               |               |           |        |    |      |      |  |
| Continued on ECO Supplement Page            |                   |           |           |      |             |                | $\neg \uparrow$ | X                      | Drawir                        | ng(s) att     | ached     |        |    |      |      |  |
| Parts Added                                 |                   |           |           |      |             |                |                 | Parts Deleted          |                               |               |           |        |    |      |      |  |
| Part Number Description Qty Ref. Designator |                   |           |           |      |             | ator           |                 | Gty                    |                               |               | ef. Desig |        |    |      |      |  |
|                                             |                   |           |           |      |             |                |                 |                        |                               |               |           |        |    |      |      |  |
|                                             |                   |           |           |      |             |                |                 |                        | 1                             |               |           |        |    |      |      |  |

| Customer Name:              | Gallien-K    | ruege        | r               |              |                         | Current Rev #: | A4    | New EC     | O Re  | √#:  | <b>A</b> 5 |  |  |  |  |
|-----------------------------|--------------|--------------|-----------------|--------------|-------------------------|----------------|-------|------------|-------|------|------------|--|--|--|--|
| Model:                      | Backline     | 250,         | 600, 115 Combo, |              |                         | Distribute To: | Of:   | 2          |       |      |            |  |  |  |  |
|                             |              |              |                 |              |                         |                |       |            |       |      |            |  |  |  |  |
| Assembly Description:       |              |              | Originator:     | Enri         | .que Hei                | cnan           | dez   |            |       |      |            |  |  |  |  |
| Assembly Numbers:           |              | Approved by: |                 |              |                         |                |       |            |       |      |            |  |  |  |  |
| Accerticity i dult liber c. | $\perp$      | E            | ffective Date:  | 12/1         | 5/2005                  |                |       |            |       |      |            |  |  |  |  |
|                             | Effective    |              | D               | ocument Upda | ite                     | Dat            | 8     | Init       | tials |      |            |  |  |  |  |
| X All in Process            | X            | Next E       | Buy             |              |                         | Artwork        |       |            |       |      |            |  |  |  |  |
| X All in Service            | X            | Next F       | Production Run  |              |                         | Assembly Dwg   | g.    |            |       |      |            |  |  |  |  |
| All in Stock                |              |              |                 |              |                         | Board Artwor   | k     |            |       |      |            |  |  |  |  |
| Beginning Serial Number:    |              |              |                 | X            |                         | BOM            |       |            |       | Noli | Ĺ          |  |  |  |  |
|                             | eson For Ch  |              |                 |              | L                       | Control Form   |       |            |       |      |            |  |  |  |  |
| DI output too hot, nee      |              |              |                 | X            |                         | Costing        |       |            |       | TC   |            |  |  |  |  |
| match the level of the      | = 700RB-I    | I/100        | 1RB-II pre-amp  |              |                         | Fab Drawing    |       |            |       |      |            |  |  |  |  |
| when level knob is set      | to max.      |              |                 |              |                         | Inspection Pro | c.    |            |       |      |            |  |  |  |  |
|                             |              |              |                 | X            |                         | Part Master F  | ile   |            |       | Noli | Ĺ          |  |  |  |  |
|                             |              |              |                 | X            |                         | Schematic      |       |            |       | Enri | ique       |  |  |  |  |
|                             |              |              |                 |              |                         | Service Manua  | al    |            |       |      |            |  |  |  |  |
|                             |              |              |                 |              |                         | Test Procedu   | re    |            |       |      |            |  |  |  |  |
|                             |              |              |                 |              |                         |                |       |            |       |      |            |  |  |  |  |
|                             |              |              |                 | 1_           | <u>」</u>                |                |       |            |       |      |            |  |  |  |  |
|                             |              |              |                 |              |                         | er Affected    |       |            |       |      |            |  |  |  |  |
| _ <u></u>                   |              |              |                 | _            | 209-0180-A, 303-0180-A, |                |       |            |       |      |            |  |  |  |  |
| Continued on ECO Supp       | lement Page  | :            |                 | 30           | 303-1180-A, 303-2180-A  |                |       |            |       |      |            |  |  |  |  |
| Desc                        | ription Of C | hange        |                 |              |                         | Distribution   |       | Dat        | 8     | Init | tials      |  |  |  |  |
| Update BOM.                 |              |              |                 | 1            |                         | Accounting     |       |            |       |      |            |  |  |  |  |
|                             |              |              |                 |              |                         | Assembly       |       |            |       |      |            |  |  |  |  |
| Update Part Master Fil      | le.          |              |                 |              |                         | Customer       |       |            |       |      |            |  |  |  |  |
|                             |              |              |                 | X            |                         | Engineering    |       |            |       |      |            |  |  |  |  |
|                             |              |              |                 | X            |                         | Incoming Q.C.  |       |            |       |      |            |  |  |  |  |
|                             |              |              |                 |              | _                       | Planning       |       |            |       |      |            |  |  |  |  |
|                             |              |              |                 | X            |                         | Production En  | g.    |            |       |      |            |  |  |  |  |
|                             |              |              |                 |              |                         | Purchasing     |       |            |       |      |            |  |  |  |  |
|                             |              |              |                 |              |                         | Q.A.           |       |            |       |      |            |  |  |  |  |
|                             |              |              |                 |              | L                       | Receiving      |       |            |       |      |            |  |  |  |  |
|                             |              |              |                 |              |                         | Service        |       |            |       |      |            |  |  |  |  |
|                             |              |              |                 |              | L                       | Test           |       |            |       |      |            |  |  |  |  |
|                             |              |              |                 |              |                         | Vendor         |       |            |       |      |            |  |  |  |  |
|                             |              | ]            |                 |              |                         |                |       |            |       |      |            |  |  |  |  |
|                             |              |              |                 |              |                         |                |       |            |       |      |            |  |  |  |  |
| Continued on ECO Supp       | lement Page  |              |                 |              | ]                       | Drawing(s) att | achec | d          |       |      |            |  |  |  |  |
| Port Ni mbos                | ninting -    |              | Parts Added     |              |                         |                | Part  | ts Delete  | d     |      |            |  |  |  |  |
| Part Number Desc            | ription      | Qty          | Ref. Designato  | r            |                         | Qty            | F     | Ref. Desig | nator |      |            |  |  |  |  |
| 000 1004 0 1007 1           | / OT-        |              |                 |              |                         | 1 000          |       |            |       |      |            |  |  |  |  |