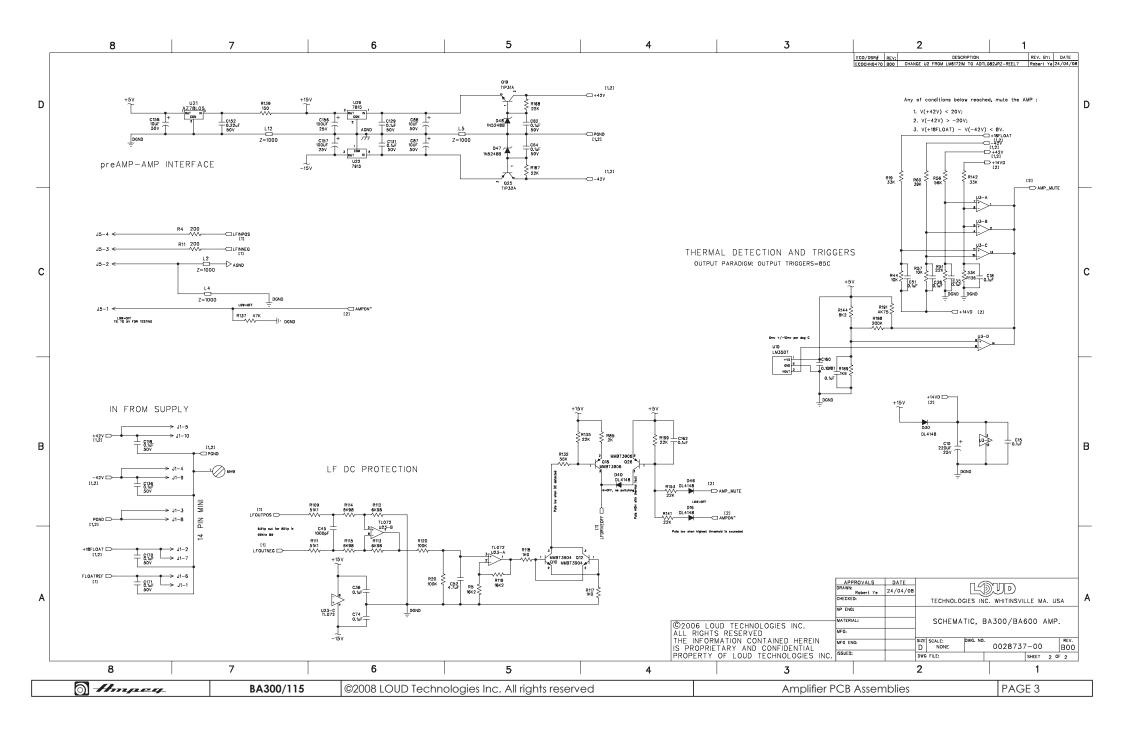

| BA300/115 ©2008 LOUD Technol | gies Inc. All rights reserved Power Supply Board PCB Assemblies P | PAGE 1 |
|------------------------------|-------------------------------------------------------------------|--------|
|------------------------------|-------------------------------------------------------------------|--------|



0028694-00 BA SERIES PS - Mon May 05 11:39:35 2008

| J Ampeg | BA300/115 | ©2008 LOUD Technologies Inc. All rights reserved | Power Supply Board PCB Assemblies | PAGE 2 |
|---------|-----------|--------------------------------------------------|-----------------------------------|--------|





OVERALL FINISH THICKNESS: 1.6mm +/-.125mm DOUBLE SIDE PCB

| J Hmpeg | BA300/115 | ©2008 LOUD Technologies Inc. All rights reserved | Preamp PCB Assemblies | PAGE 1 |