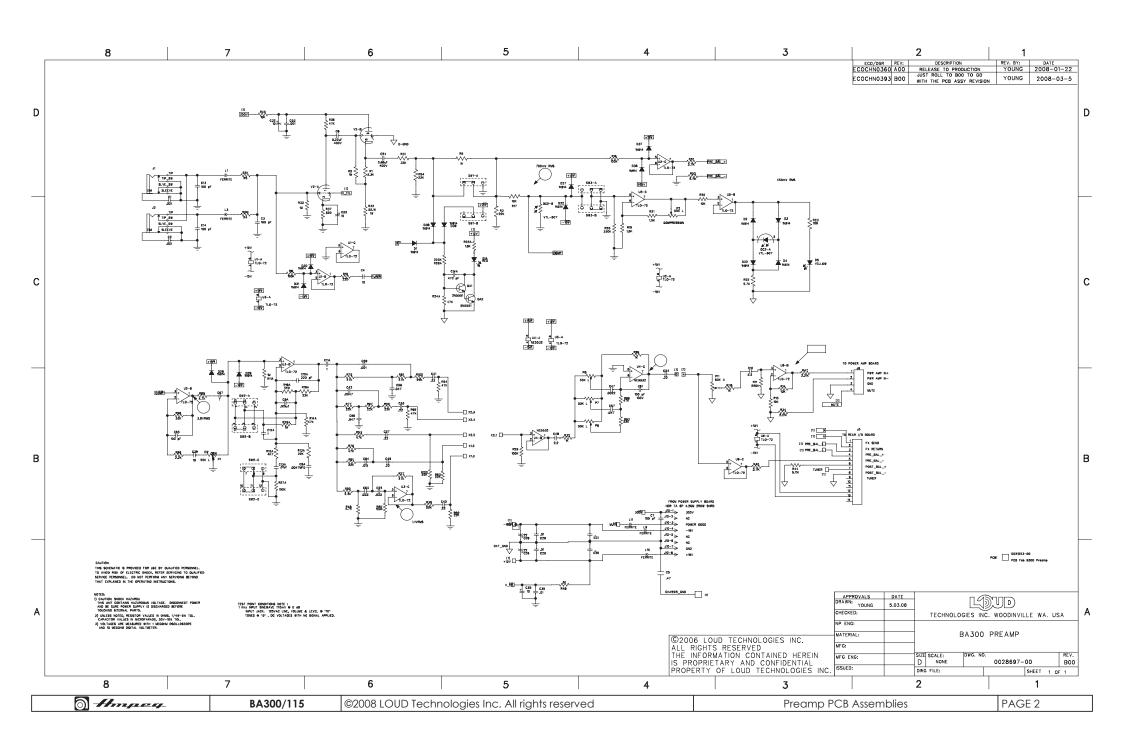

OVERALL FINISH THICKNESS: 1.6mm +/-.125mm DOUBLE SIDE PCB

| J Hmpeg | BA300/115 | ©2008 LOUD Technologies Inc. All rights reserved | Preamp PCB Assemblies | PAGE 1 |
|---------|-----------|--------------------------------------------------|-----------------------|--------|
|---------|-----------|--------------------------------------------------|-----------------------|--------|