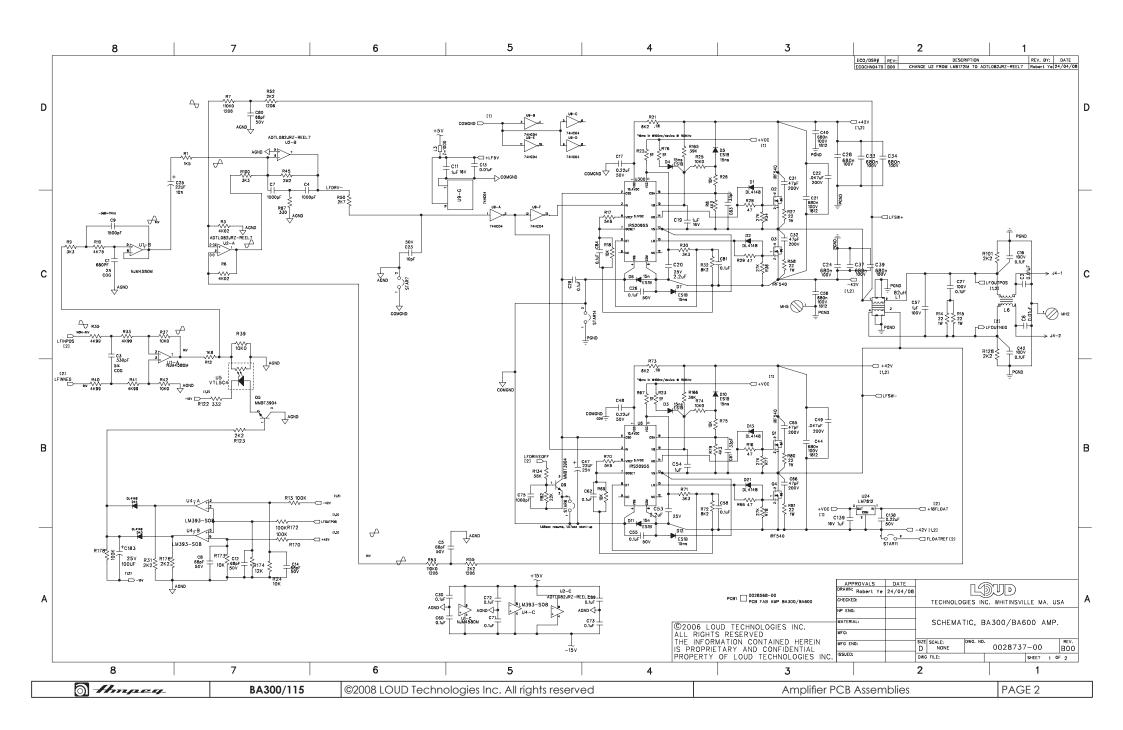

| BA300/115 ©2008 LOUD Technol | gies Inc. All rights reserved Power Supply Board PCB Assemblies P | PAGE 1 |
|------------------------------|-------------------------------------------------------------------|--------|
|------------------------------|-------------------------------------------------------------------|--------|



0028694-00 BA SERIES PS - Mon May 05 11:39:35 2008

| J Ampeg | BA300/115 | ©2008 LOUD Technologies Inc. All rights reserved | Power Supply Board PCB Assemblies | PAGE 2 |
|---------|-----------|--------------------------------------------------|-----------------------------------|--------|





OVERALL FINISH THICKNESS: 1.6mm +/-.125mm DOUBLE SIDE PCB

| J Hmpeg | BA300/115 | ©2008 LOUD Technologies Inc. All rights reserved | Preamp PCB Assemblies | PAGE 1