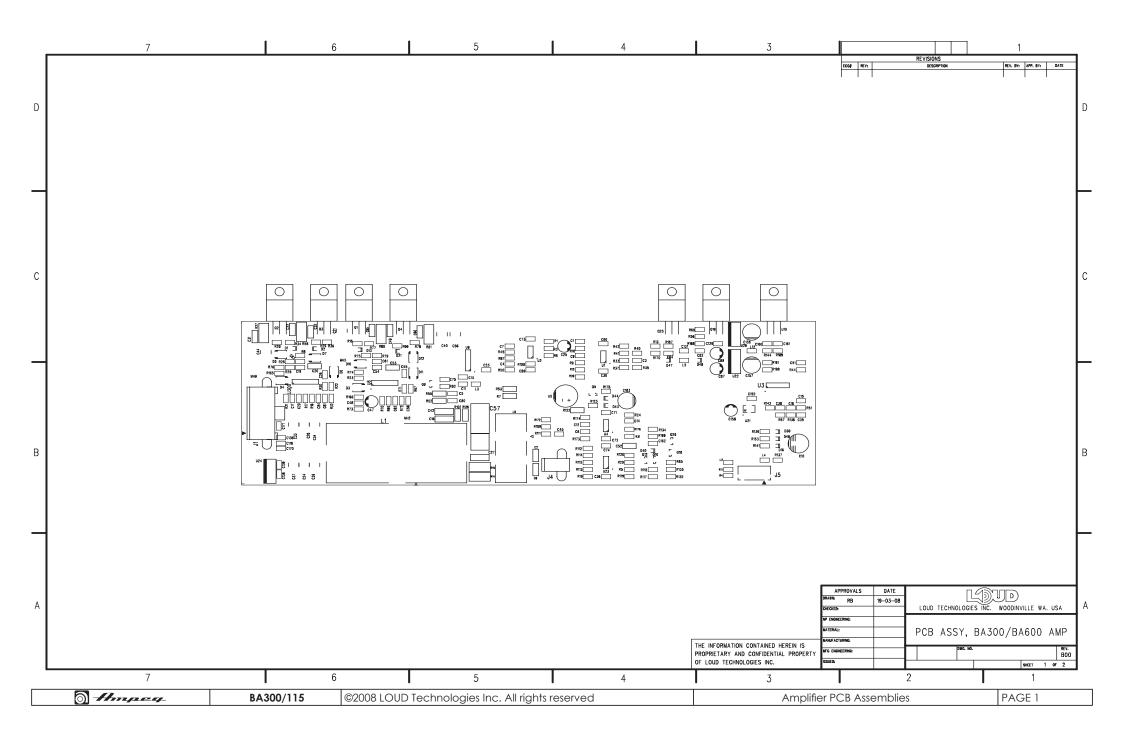

| BA300/115 ©2008 LOUD Technol | gies Inc. All rights reserved Power Supply Board PCB Assemblies P | PAGE 1 |
|------------------------------|-------------------------------------------------------------------|--------|
|------------------------------|-------------------------------------------------------------------|--------|



0028694-00 BA SERIES PS - Mon May 05 11:39:35 2008

| J Ampeg | BA300/115 | ©2008 LOUD Technologies Inc. All rights reserved | Power Supply Board PCB Assemblies | PAGE 2 |
|---------|-----------|--------------------------------------------------|-----------------------------------|--------|





OVERALL FINISH THICKNESS: 1.6mm +/-.125mm DOUBLE SIDE PCB

| J Hmpeg | BA300/115 | ©2008 LOUD Technologies Inc. All rights reserved | Preamp PCB Assemblies | PAGE