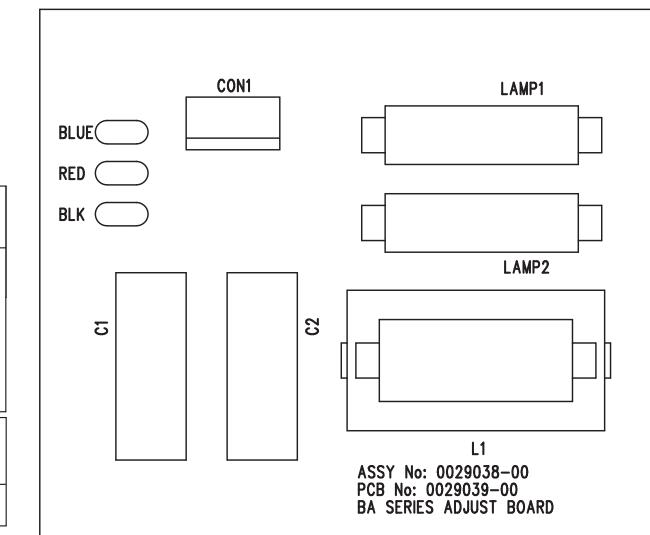

## OVERALL FINISH THICKNESS: 1.6mm +/-.125mm SINGEL SIDE PCB

| D Hmpeg | BA300/115 | ©2008 LOUD Technologies Inc. All rights reserved | BA Series Adjust PCB Assemblies | PAGE 1 |
|---------|-----------|--------------------------------------------------|---------------------------------|--------|
|---------|-----------|--------------------------------------------------|---------------------------------|--------|