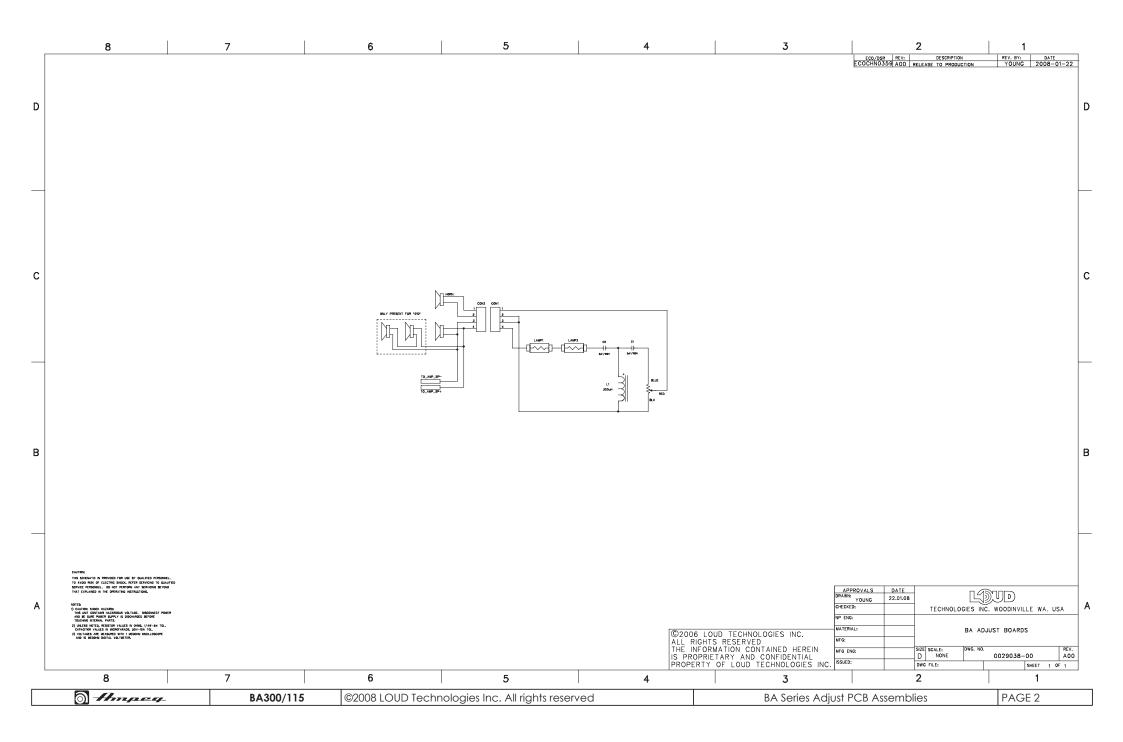

## OVERALL FINISH THICKNESS: 1.6mm +/-.125mm SINGEL SIDE PCB

| D Hmpeg | BA300/115 | ©2008 LOUD Technologies Inc. All rights reserved | BA Series Adjust PCB Assemblies | PAGE 1 |
|---------|-----------|--------------------------------------------------|---------------------------------|--------|
|---------|-----------|--------------------------------------------------|---------------------------------|--------|