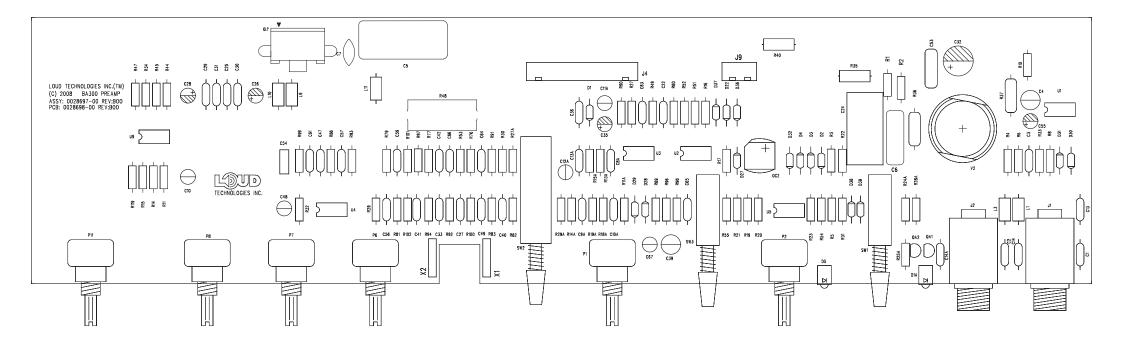

OVERALL FINISH THICKNESS: 1.6mm +/-.125mm DOUBLE SIDE PCB

| J Hmpeg | BA300/115 | ©2008 LOUD Technologies Inc. All rights reserved | Preamp PCB Assemblies | PAGE 1 |
|---------|-----------|--------------------------------------------------|-----------------------|--------|
|---------|-----------|--------------------------------------------------|-----------------------|--------|