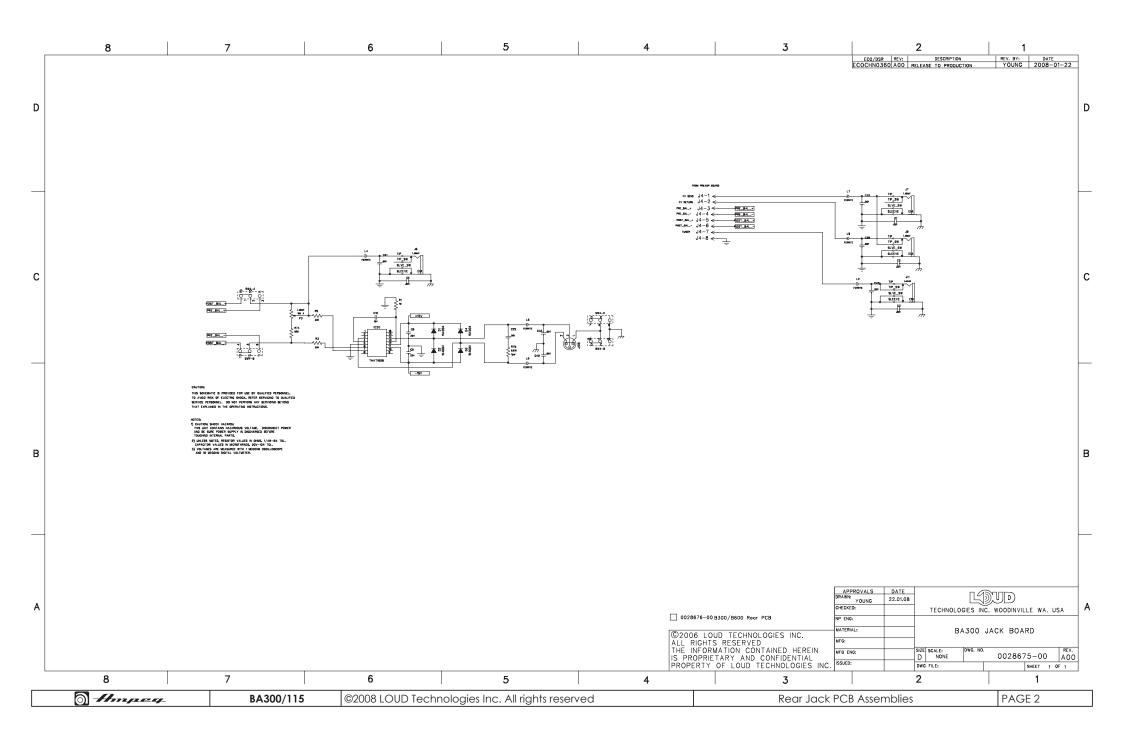

| BA300/115 ©2008 LOUD Technologies Inc. All rights | erved Rear Jack PCB Assemblies PAGE | GE 1 |
|---------------------------------------------------|-------------------------------------|------|
|---------------------------------------------------|-------------------------------------|------|