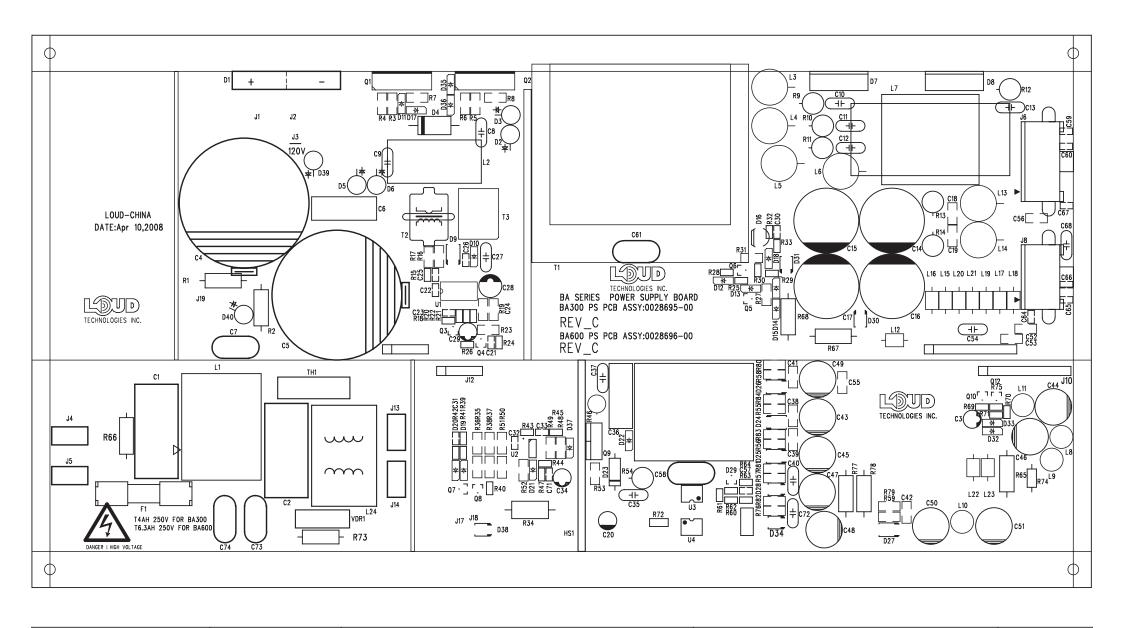

| BA300/115 ©2008 LOUD Technol | gies Inc. All rights reserved Power Supply Board PCB Assemblies P | PAGE 1 |
|------------------------------|-------------------------------------------------------------------|--------|
|------------------------------|-------------------------------------------------------------------|--------|

0028694-00 BA SERIES PS - Mon May 05 11:39:35 2008

| J Ampeg | BA300/115 | ©2008 LOUD Technologies Inc. All rights reserved | Power Supply Board PCB Assemblies | PAGE 2 |
|---------|-----------|--------------------------------------------------|-----------------------------------|--------|