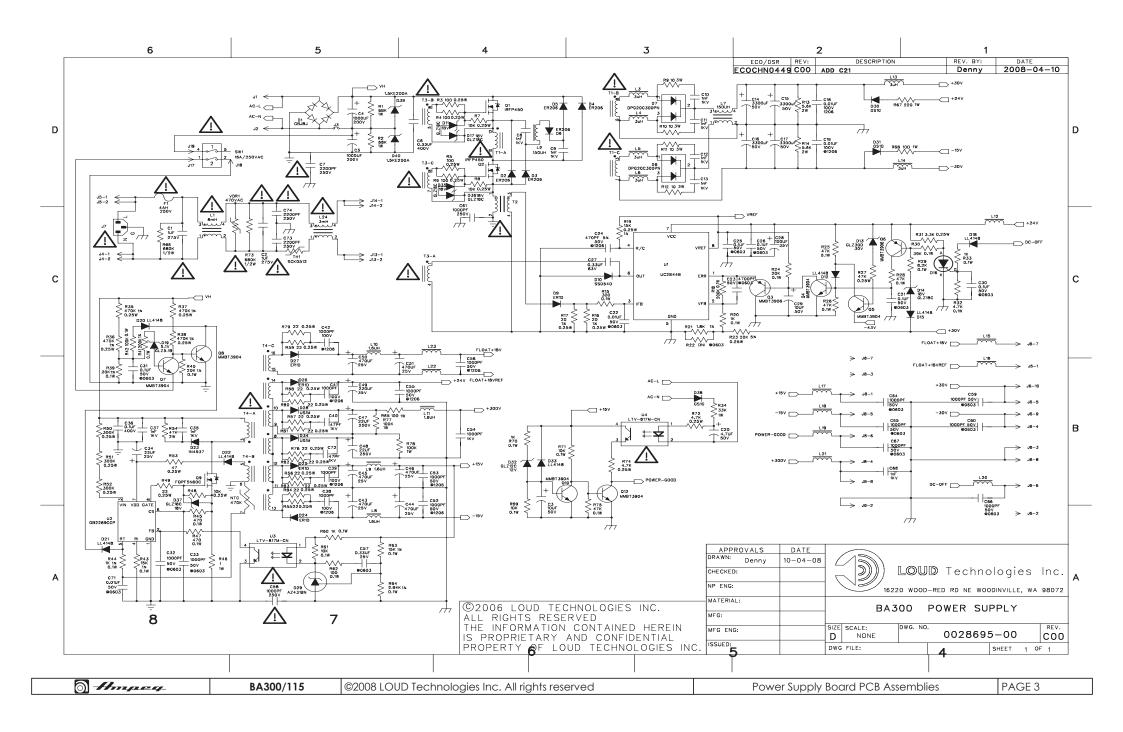

| BA300/115 ©2008 LOUD Technol | gies Inc. All rights reserved Power Supply Board PCB Assemblies P | PAGE 1 |
|------------------------------|-------------------------------------------------------------------|--------|
|------------------------------|-------------------------------------------------------------------|--------|