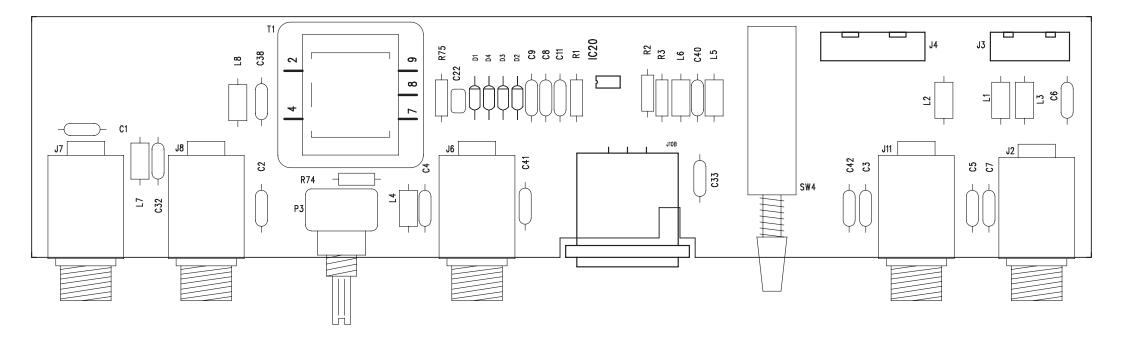

| BA300/115 ©2008 LOUD Technologies Inc. All rights | erved Rear Jack PCB Assemblies PAGE | GE 1 |
|---------------------------------------------------|-------------------------------------|------|
|---------------------------------------------------|-------------------------------------|------|